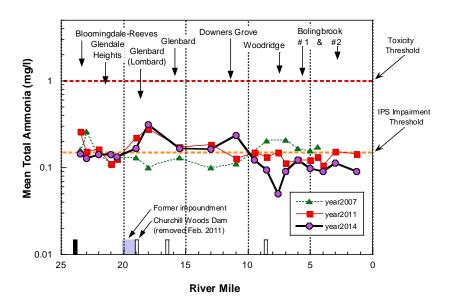

ed by the DRSCW and MBI.





**Figure 14.** Concentrations of ammonia-N (top panel) and nitrate+nitrite-N (lower panel) from E. Branch. DuPage River samples in 2007, 2011 and 2014 in relation to municipal WWTP discharges.

Bars along the x-axis depict mainstem dams or weirs (only black bars for dams that impede fish passage). For ammonia-N, the red dashed line (1.0 mg/l) represents a threshold concentration beyond which acute toxicity is likely; the orange dashed line (0.15 mg/l) is correlated with impaired biota in the IPS study. For nitrate+nitrite-N, orange dashed lines represent target concentrations for ecoregion 54 (1.8 mg/l) and the Illinois EPA non-standard based criteria (7.8 mg/l). The red dashed line is the Illinois water quality criterion for public water supplies (10 mg/l).





**Figure 15.** Concentrations total phosphorus from E. Branch DuPage River samples in 2007, 2011 and 2014 in relation to municipal WWTP discharges.

Bars along the x-axis depict mainstem dams or weirs (black bars are dams that impede fish passage). For phosphorus, orange dashed lines represent target concentrations for ecoregion 54 (0.07 mg/l) and the Illinois EPA non-standard based criterion (0.61 mg/l). The 1.0 mg/l dashed red line is the suggested effluent limit.



**Figure 16.** Chloride concentrations from the East Branch DuPage River in the summer of 2007, 2011 and 2014.



**Figure 17.** Concentrations of total suspended solids (top panel) and TKN (lower panel) from W. Branch DuPage River samples in 2008, 2012 and 2015 in relation to municipal WWTP discharges.

Bars along the x