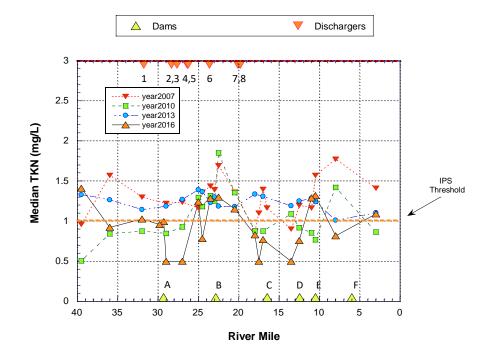

ents the Illinois Water Quality Criterion (500 mg/L) and orange dashed lines represent the IPS threshold for fish and macroinvertebrates. IPS is a tool developed by the DRSCW and MBI.





**Figure 20.** Concentrations of total suspended solids (top panel) and TKN (lower panel) from Salt Creek samples in 2007, 2010, 2013, and 2016 in relation to municipal WWTP discharges.

Yellow triangles along the x-axis depict mainstem dams or weirs. Orange dashed lines shows the upper limits of concentrations typical for relatively unpolluted waters for TSS (McNeeley et al. 1979). Blue dashed line in TSS plot is the Ohio reference threshold for headwater (HW) and wadeable (WD) streams. For TKN, orange dashed line represents the IPS threshold (1.0 mg/l). IPS is a tool developed by the DRSCW and MBI.





**Figure 21.** Concentrations of ammonia-N (top panel) and total nitrate (lower panel) from Salt Creek samples in 2007, 2010, 2013, and 2016 in relation to municipal WWTP discharges.

Yellow triangles along the x-axis depict mainstem dams or weirs. For ammonia-N, the blue dashed line (1.0 mg/l) represents a threshold concentration beyond which acute toxicity is likely; the orange dashed line (0.15 mg/l) is correlated with impaired biota in the IPS study. For total nitrate, red line represents the Illinois Water Quality Criterion, orange dashed line represents the Illinois Non-Standards Benchmark, and purple line represents the US Ecoregion 54 Benchmark.



**Figure 22.** Concentrations total phosphorus (top panel) and chloride (lower panel) from Salt Creek samples in 2007, 2010, 2013, an