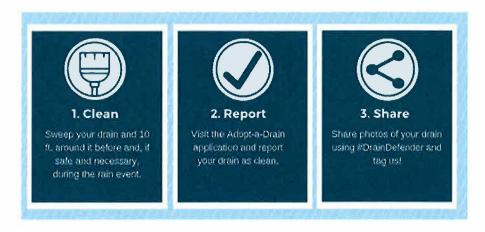

ervice, rain and a chance of thunderstorms are expected Saturday, with very windy conditions developing Saturday night into Sunday. Moderate to locally heavy rainfall Saturday afternoon could lead to minor localized flooding.

Please keep an eye on your drain this weekend and inform the City if you notice large ponding in your area. For reference, large ponding, seen in the photo below, refers to standing water over the entire width of a street or an area more than three vehicles long.



If you notice ponding in your area, please notify the City via the "report an issue with my drain" button on the Adopt A Drain application or call City Dispatch at (630) 420-6187.

Don't forget! After you've cleaned your drain, please login to the Adopt-a-Drain application to mark your drain as cleared.



We'd love to see your work – post a photo on social media, use the hashtag #DrainDefender and don't forget to tag us!

Thank you for cleaning your drain!

# CITY OF NAPERVILLE MEMORANDUM

DATE:

April 18, 2019

TO:

Douglas A. Krieger, City Manager

FROM:

Darrell Blenniss, Director, Water Utilities

**SUBJECT:** 

DuPage Water Commission Water Rate Increase

# ACTION REQUESTED:

Provide City Council information regarding the DuPage Water Commission's (DWC) May 1, 2019 water rate increase of 0.607% raising their water rate to member systems \$0.03/1,000 gallons from \$4.94/1,000 gallons to \$4.97/1,000 gallons.

# **BACKGROUND:**

The City of Naperville receives Lake Michigan water, purified by the City of Chicago and distributed by the DWC. In 2006, the City of Chicago started its water