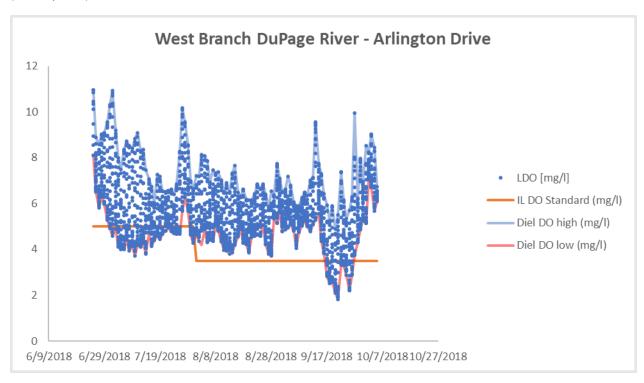

| Hidden Lake<br>Preserve                           |  |
| EBHR    | E. Br. DuPage R. | 8.5        | 41.76800  | -88.07160    | Upstream Hobson<br>Rd                             |  |
| SCOM    | Salt Creek       | 23.0       | 41.941279 | -87.983363   | Oak Meadows Golf Course upstream of former Dam    |  |
| SCBR    | Salt Creek       | 16.1       | 41.864686 | -87.95073    | Butterfield Road                                  |  |
| SCFW    | Salt Creek       | 11.1       | 41.825493 | -87.93158    | Fullersburg Woods upstream of Dam                 |  |

## <u>Results</u>

Results of the continuous DO monitoring conducted in the summer of 2018 is included in Figures 24-29.

**Figure 23.** Dissolved Oxygen plots for West Branch DuPage River sites WBAD (top panel) and WBBR (lower panel).





**Figure 24.** Dissolved Oxygen plots for West Branch DuPage River sites WBWD (top panel) and WBMG (lower panel).





**Figure 25.** Dissolved Oxygen plots for East Branch DuPage River sites EBAR (top panel) and EBCB (lower panel).





**Figure 26.** Dissolved Oxygen plots for East Branch DuPage River sites EBHL (top panel) and EBHR (lower panel).





Figure 27. Dissolved Oxygen plots for Salt Creek sites SCOM (top panel) and SCBR (lower panel).





Salt Creek River - Fullersburg Woods 10 9 8 7 6 LDO [mg/l] IL DO Standard (mg/l) 5 Diel DO high (mg/l) 4 Diel DO low (mg/l) 3 2 1 0 6/24/2018 7/9/2018 7/24/2018 8/8/2018 8/23/2018 9/7/2018

Figure 28. Dissolved Oxygen plots for Salt Creek sites SCFW.

#### B. Recordkeeping

All monitoring data including by not limited to laboratory resu