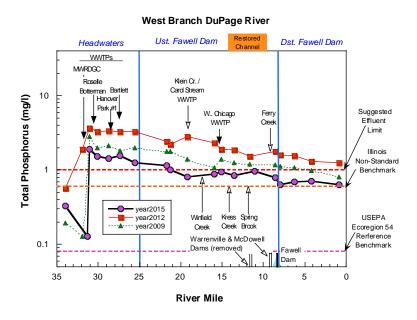

mark, and purple line represents the US Ecoregion 54 Benchmark.





**Figure 19.** Concentrations total phosphorus (top panel) and chloride (lower panel) from W. Branch DuPage River samples in 2008, 2012 and 2015 in relation to municipal WWTP discharges.

Bars along the x-axis depict mainstem dams or weirs (black bars are dams that impede fish passage). For phosphorus, orange dashed lines represent target concentrations for ecoregion 54 (0.07 mg/l) and the Illinois EPA non-standard based criterion (0.61 mg/l). The 1.0 mg/l dashed red line is the suggested effluent limit. For chloride, red dashed line represents the Illinois Water Quality Criterion (500 mg/L) and orange dashed lines represent the IPS threshold for fish and macroinvertebrates. IPS is a tool developed by the DRSCW and MBI.





**Figure 20.** Concentrations of total suspended solids (top panel) and TKN (lower panel) from Salt Creek samples in 2007, 2010, 2013, and 2016 in relation to municipal WWTP discharges.

Yellow triangles along the x-axis depict mainstem dams or weirs. Orange dashed lines shows the upper limits of concentrations typical for relatively unpolluted waters for TSS (McNeeley et al. 1979). Blue dashed line in TSS plot is the Ohio reference threshold for headwater (HW) and wadeable (WD) streams. For TKN, orange dashed line represents the IPS threshold (1.0 mg/l). IPS is a tool developed by the DRSCW and MBI.





**Figure 21.** Concentrations of ammonia-N (top panel) and total nitrate (lower panel) from Salt Creek samples in 2007, 2010, 2013, and 2016 in relation to municipal WWTP discharges.