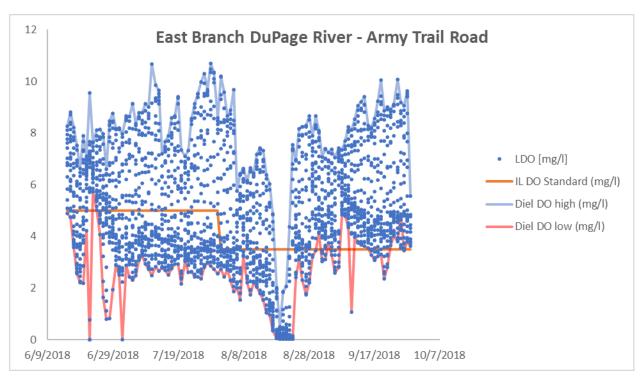

| -87.983363   | Oak Meadows Golf Course upstream of former Dam    |  |
| SCBR    | Salt Creek       | 16.1       | 41.864686 | -87.95073    | Butterfield Road                                  |  |
| SCFW    | Salt Creek       | 11.1       | 41.825493 | -87.93158    | Fullersburg Woods upstream of Dam                 |  |

## <u>Results</u>

Results of the continuous DO monitoring conducted in the summer of 2018 is included in Figures 24-29.

**Figure 23.** Dissolved Oxygen plots for West Branch DuPage River sites WBAD (top panel) and WBBR (lower panel).





**Figure 24.** Dissolved Oxygen plots for West Branch DuPage River sites WBWD (top panel) and WBMG (lower panel).





**Figure 25.** Dissolved Oxygen plots for East Branch DuPage River sites EBAR (top panel) and EBCB (lower panel).





**Figure 26.** Dissolved Oxygen plots for East Branch DuPage River sites EBHL (top panel) and EBHR (lower panel).





Figure 27. Dissolved Oxygen plots for Salt Creek sites SCOM (top panel) and SCBR (lower panel).





Salt Creek River - Fullersburg Woods 10 9 8 7 6 LDO [mg/l] IL DO Standard (mg/l) 5 Diel DO high (mg/l) 4 Diel DO low (mg/l) 3 2 1 0 6/24/2018 7/9/2018 7/24/2018 8/8/2018 8/23/2018 9/7/2018

Figure 28. Dissolved Oxygen plots for Salt Creek sites SCFW.

#### B. Recordkeeping

All monitoring data including by not limited to laboratory results, chain of custodies (COCs), and quality assurance protection plans (QAPP) will be maintained by the DRSCW for a minimum of 5 years after the expiration of the ILR40 (effective on 03/01/2016). The records are maintained at the DRSCW of