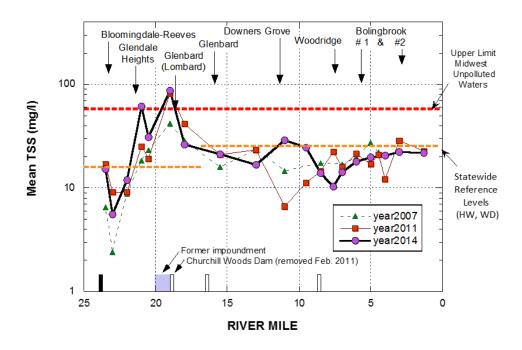

ct to nitrogen and phosphorus. The results in 2016 were similar to those in 2013 and 2010. Figures 21-23 depict the water chemistry of Salt Creek.

**Figure 13.** Concentrations of total suspended solids (top panel) and TKN (lower panel) from E. Branch DuPage River samples in 2007, 2011 and 2014 in relation to municipal WWTP discharges.

Bars along the x-axis depict mainstem dams or weirs (black bars are dams that impede fish passage). Red dashed lines shows the upper limits of concentrations typical for relatively unpolluted waters for TSS (McNeeley et al. 1979). Orange dashed line in TSS plot is the Ohio reference threshold for headwater (HW) and wadeable (WD) streams. For TKN, the orange dashed line represents the IPS threshold (1.0 mg/l). IPS is a tool developed by the DRSCW and MBI.





**Figure 14.** Concentrations of ammonia-N (top panel) and nitrate+nitrite-N (lower panel) from E. Branch. DuPage River samples in 2007, 2011 and 2014 in relation to municipal WWTP discharges.

Bars along the x-axis depict mainstem dams or weirs (only black bars for dams that impede fish passage). For ammonia-N, the red dashed line (1.0 mg/l) represents a threshold concentration beyond which acute toxicity is likely; the orange dashed line (0.15 mg/l) is correlated with impaired biota in the IPS study. For nitrate+nitrite-N, orange dashed lines represent target concentrations for ecoregion 54 (1.8 mg/l) and the Illinois EPA non-standard based criteria (7.8 mg/l). The red dashed line is the Illinois water quality criterion for public water supplies (10 mg/l).





**Figure 15.** Concent