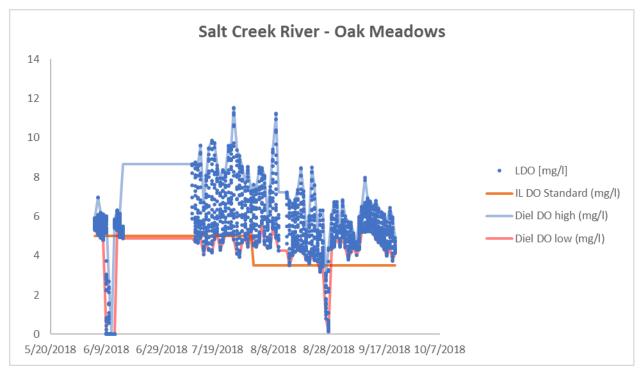

| 11.1       | 41.825493 | -87.93158    | Fullersburg Woods upstream of Dam                 |  |

## <u>Results</u>

Results of the continuous DO monitoring conducted in the summer of 2018 is included in Figures 24-29.

**Figure 23.** Dissolved Oxygen plots for West Branch DuPage River sites WBAD (top panel) and WBBR (lower panel).





**Figure 24.** Dissolved Oxygen plots for West Branch DuPage River sites WBWD (top panel) and WBMG (lower panel).





**Figure 25.** Dissolved Oxygen plots for East Branch DuPage River sites EBAR (top panel) and EBCB (lower panel).





**Figure 26.** Dissolved Oxygen plots for East Branch DuPage River sites EBHL (top panel) and EBHR (lower panel).





Figure 27. Dissolved Oxygen plots for Salt Creek sites SCOM (top panel) and SCBR (lower panel).





Salt Creek River - Fullersburg Woods 10 9 8 7 6 LDO [mg/l] IL DO Standard (mg/l) 5 Diel DO high (mg/l) 4 Diel DO low (mg/l) 3 2 1 0 6/24/2018 7/9/2018 7/24/2018 8/8/2018 8/23/2018 9/7/2018

Figure 28. Dissolved Oxygen plots for Salt Creek sites SCFW.

#### B. Recordkeeping

All monitoring data including by not limited to laboratory results, chain of custodies (COCs), and quality assurance protection plans (QAPP) will be maintained by the DRSCW for a minimum of 5 years after the expiration of the ILR40 (effective on 03/01/2016). The records are maintained at the DRSCW office located at The Conservation Foundation, 10S404 Knock Knolls Road, Naperville, Illinois 60656 and are accessible to the IEPA for review.

#### C. Reporting

The DRSCW is not responsible for preparing and submitting a