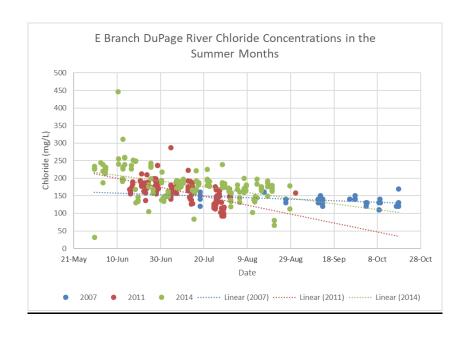

target concentrations for ecoregion 54 (1.8 mg/l) and the Illinois EPA non-standard based criteria (7.8 mg/l). The red dashed line is the Illinois water quality criterion for public water supplies (10 mg/l).





**Figure 15.** Concentrations total phosphorus from E. Branch DuPage River samples in 2007, 2011 and 2014 in relation to municipal WWTP discharges.

Bars along the x-axis depict mainstem dams or weirs (black bars are dams that impede fish passage). For phosphorus, orange dashed lines represent target concentrations for ecoregion 54 (0.07 mg/l) and the Illinois EPA non-standard based criterion (0.61 mg/l). The 1.0 mg/l dashed red line is the suggested effluent limit.



**Figure 16.** Chloride concentrations from the East Branch DuPage River in the summer of 2007, 2011 and 2014.



**Figure 17.** Concentrations of total suspended solids (top panel) and TKN (lower panel) from W. Branch DuPage River samples in 2008, 2012 and 2015 in relation to municipal WWTP discharges.

Bars along the x-axis depict mainstem dams or weirs (black bars are dams that impede fish passage). Red dashed lines shows the upper limits of concentrations typical for relatively unpolluted waters for TSS (McNeeley et al. 1979). Orange dashed line in TSS plot is the Ohio reference threshold for headwater (HW) and wadeable (WD) streams. For TKN, the orange dashed line represents the IPS threshold (1.0 mg/l). IPS is a tool developed by the DRSCW and MBI.





**Figure 18.** Concentrations of ammonia-N (top panel) and total nitrate (lower panel) from W. Branch DuPage River samples in 2008, 2012 and 2