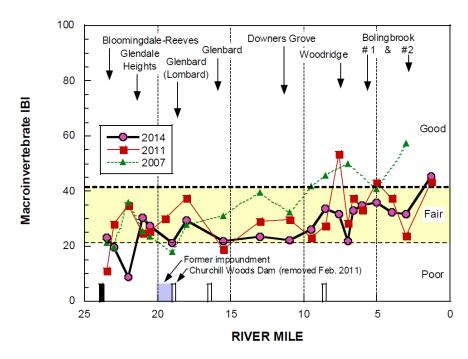

ches of the East Branch DuPage River, the West Branch DuPage River and Salt Creek. Information on the tributaries and detailed analysis of all results can be found at <a href="http://drscw.org/wp/bioassessment/">http://drscw.org/wp/bioassessment/</a>.

#### East Branch DuPage River

Macroinvertebrate collections from the 2014 East Branch watershed survey fell entirely within the fair or poor quality ranges with the exception of a single "good" site on the lower mainstem (Figure 8). Assemblages throughout the study area are predominated by facultative and tolerant organisms most often associated with elevated nutrients, dissolved solids and low DO.

**Figure 7.** Macroinvertebrate IBI scores in the East Branch DuPage River, 2014, 2011-12 and 2007 in relation to municipal POTW dischargers.



Bars along the x-axis depict mainstem dams or weirs (only black bars impede fish passage). The shaded are demarcates the "fair" narrative range.

### West Branch DuPage River

With few exceptions, West Branch macroinvertebrate assemblages from the upper, headwater reach reflected degraded but similar quality between 2007, 2009, 2012 and 2015 (Figure 9). The combination urban drainage, marginal habitat quality and a series of four major WWTP discharges in the small drainage were considered major contributors.

In both 2009 and 2015, major improvement in mIBI scores and clearly good mIBI ratings were detected upstream from Klein Creek and the Carol Stream WWTP (Figure 9). In 2009 and 2015, consistently good quality was maintained along the remaining length of the West Branch downstream to