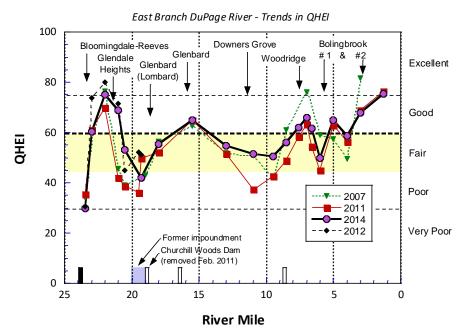

cording to the degree to which those components are found in a natural state, or conversely, in an altered or modified state.

## East Branch DuPage River

Based on QHEI scores, mainstem habitat quality fell mostly in the fair to good ranges, but varied by location (Figure 11). Substrate embeddedness was a common characteristic of the mainstem as riffle or pool embeddedness was recorded at all but one location (EB23/RM 22.0).

Since the modification of the Churchill Woods dam in 2011, QHEI scores within and upstream of the former dam have increased by reflecting the appearance of riffles and increased habitat heterogeneity.

**Figure 10.** Qualitative Habitat Evaluation Index (QHEI) scores for the E. Branch DuPage River in 2007, 2011-12, and 2014 in relation to municipal WWTP discharges.



Bars along the x-axis depict mainstem dams or weirs (black bars are dams that impede fish passage). The shaded region depicts the range of QHEI scores where habitat quality is marginal and limiting to aquatic life. QHEI scores less than 45 are typical of highly modified habitat.

#### West Branch DuPage River

Mainstem habitat quality in 2012 was good to excellent throughout most of its length and, with the exception of the extreme headwaters (upstream RM 30.1) and Fawell Dam pool (RM 8.3) (Figure 12).

**Figure 11.** Qualitative Habitat Evaluation Index (QHEI) scores for the W. Branch DuPage River in 2009, 2012, and 2015.



Bars along the x-axis depict mainstem dams or weirs (black bars are dams that impede fish passage). The shaded region depicts the range of QHEI scores where habitat