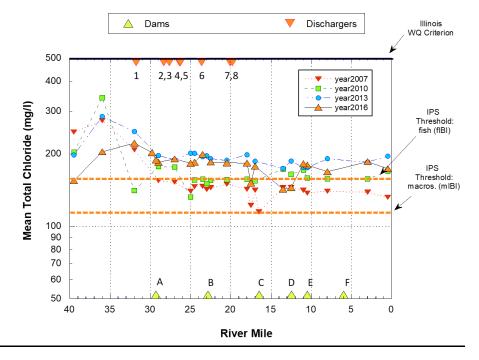

ards Benchmark, and purple line represents the US Ecoregion 54 Benchmark.



**Figure 22.** Concentrations total phosphorus (top panel) and chloride (lower panel) from Salt Creek samples in 2007, 2010, 2013, and 2016 in relation to municipal WWTP discharges.

Yellow triangles along the x-axis depict mainstem dams or weirs. For phosphorus, purple dashed lines represent target concentrations for ecoregion 54 (0.07 mg/l) and orange dashed line represents the Illinois EPA non-standard based criterion (0.61 mg/l). The 1.0 mg/l dashed red line is the suggested effluent limit. For chloride, red dashed line represents the Illinois Water Quality Criterion (500 mg/L) and orange dashed lines represent the IPS threshold for fish and macroinvertebrates. IPS is a tool developed by the DRSCW and MBI.





In 2016, samples for Fat, Oil and Grease (FOG) was collected at six (6) sites on the mainstem Salt Creek and one (1) site on Addison Creek. The results are summarized in Table 6.

**Table 6.** Concentrations of Fat, Oil and Grease in 2016 in the Salt Creek watershed.

| Site Number   | Latitude | Longitude | River Mile | Result (mg/L) |  |  |  |
|---------------|----------|-----------|------------|---------------|--|--|--|
| Salt Creek    |          |           |            |               |  |  |  |
| SC44          | 42.01197 | -88.00092 | 29.3       | Non detect    |  |  |  |
| SC41          | 41.9703  | -87.98817 | 25.0       | Non detect    |  |  |  |
| SC23          | 41.93694 | -87.98423 | 22.5       | 1.63          |  |  |  |
| SC37          | 41.88378 | -87.96054 | 17.5       | N