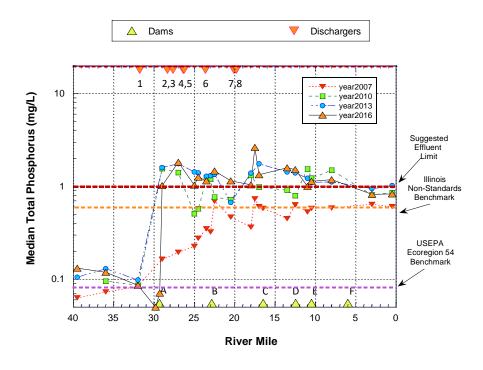

ndards Benchmark, and purple line represents the US Ecoregion 54 Benchmark.



**Figure 22.** Concentrations total phosphorus (top panel) and chloride (lower panel) from Salt Creek samples in 2007, 2010, 2013, and 2016 in relation to municipal WWTP discharges.

Yellow triangles along the x-axis depict mainstem dams or weirs. For phosphorus, purple dashed lines represent target concentrations for ecoregion 54 (0.07 mg/l) and orange dashed line represents the Illinois EPA non-standard based criterion (0.61 mg/l). The 1.0 mg/l dashed red line is the suggested effluent limit. For chloride, red dashed line represents the Illinois Water Quality Criterion (500 mg/L) and orange dashed lines represent the IPS threshold for fish and macroinvertebrates. IPS is a tool developed by the DRSCW and MBI.





In 2016, samples for Fat, Oil and Grease (FOG) was collected at six (6) sites on the mainstem Salt Creek and one (1) site on Addison Creek. The results are summarized in Table 6.

**Table 6.** Concentrations of Fat, Oil and Grease in 2016 in the Salt Creek watershed.

| Site Number   | Latitude | Longitude | River Mile | Result (mg/L) |  |  |  |
|---------------|----------|-----------|------------|---------------|--|--|--|
| Salt Creek    |          |           |            |               |  |  |  |
| SC44          | 42.01197 | -88.00092 | 29.3       | Non detect    |  |  |  |
| SC41          | 41.9703  | -87.98817 | 25.0       | Non detect    |  |  |  |
| SC23          | 41.93694 | -87.98423 | 22.5       | 1.63          |  |  |  |
| SC37          | 41.88378 | -87.96054 | 17.5       |