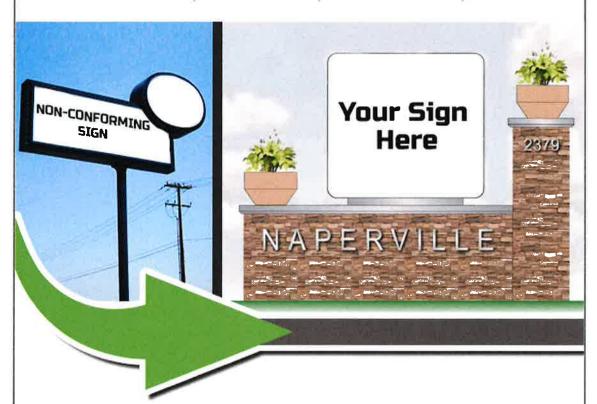

pecifics of the proposed Ogden Avenue Pole Sign grant program, City and NDP staff have reserved April 23 and April 25, 2019 to meet with property owners/tenants that currently have a non-conforming pole sign on Ogden Avenue (invitations have been sent and emailed directly to those parties).

Using feedback gained from these meetings, City and NDP staff will draft a grant program for consideration by the City Council at a future meeting date. Upon City Council approval of this program, applications can be submitted and grant dollars awarded to qualifying applicants.

#### **RECOMMENDATION:**

Include this information in the April 18, 2019 MM.



April 23rd & April 25th
Half-Hour Appointments Between 10:00am - 3:00pm
Hosted By The City Of Naperville &
The Naperville Development Partnership



Attend a one-on-one discussion regarding the **Ogden Avenue Pole Sign Replacement Grant Program!** This is your chance to provide input regarding sign regulations, funding opportunities and issues specific to your property.

Reserve your time slot by clicking the link below and letting us know when you would like to stop in for a half hour appointment.

Click Here To Schedule Your Appointment

| Project Name                                       | Created County    | County Permit Num | Post Construction BMP | PCBMP Type                                |
|----------------------------------------------------|-------------------|-------------------|-----------------------|-------------------------------------------|
| NCC Residence Hall                                 | 9/10/2014 DuPage  |