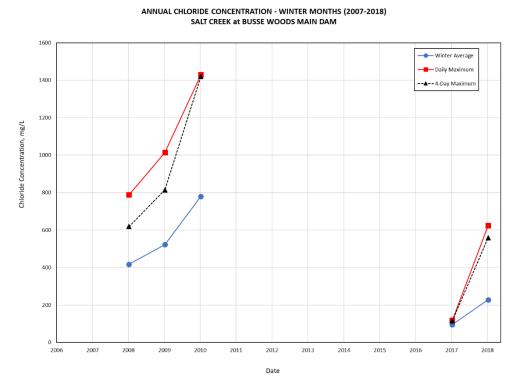

ants. Attachment include Cs a list of all



registrants and the affiliation for the 2018 Parking Lots and Sidewalks Deicing Workshop.

#### Ambient Winter Chloride Monitoring

Ambient monitoring of winter conductivity was carried out at five (5) locations in the program area in 2017-2018 (3 sites monitored by the DRSCW and 2 site monitored by MWRD). Conductivity is used to calculate chloride concentrations based on a relationship established by the DRSCW in 2007. Annual chloride concentrations for the winter months from 2006-2018 for 4 of the sites are depicted in Figure 1-4.

Figure 1. Annual chloride concentrations - winter months (2006-2018) for Salt Creek at Wolf Road.



**Figure 1.** Annual chloride concentrations - winter months (2006-2018) for Salt Creek at Busse Woods Main Dam.



Figure 2. Annual chloride concentrations - winter months (2006-2018) for East Branch at Hobson Road.



**Figure 3.** Annual chloride concentrations - winter months from 2006-2018 for West Branch at Arlington Drive.



## C. Qualifying State, Country or Local Program

Not applicable to the work of the DRSCW.

# D. **Sharing Responsibility**

This report outlines the activities conducted by the DRSCW on behalf of its' members related to the implementation of the ILR40 permit. It is the responsibility of the individual ILR40 permit holders to utilize this information to fulfill the reporting requirements outlined in Part V.C. of the permit.

### E. Reviewing and Updating Stormwater Management Programs

Not applicable to the work of the DRSCW.

#### PART V. MONITORING, RECORDKEEPING, AND RE