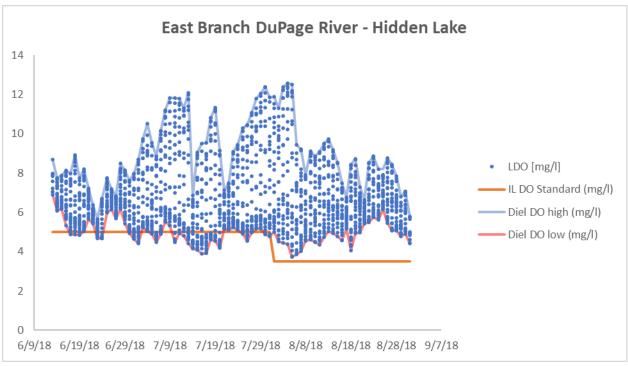

864686 | -87.95073    | Butterfield Road                                  |  |
| SCFW    | Salt Creek       | 11.1       | 41.825493 | -87.93158    | Fullersburg Woods upstream of Dam                 |  |

## <u>Results</u>

Results of the continuous DO monitoring conducted in the summer of 2018 is included in Figures 24-29.

**Figure 23.** Dissolved Oxygen plots for West Branch DuPage River sites WBAD (top panel) and WBBR (lower panel).





**Figure 24.** Dissolved Oxygen plots for West Branch DuPage River sites WBWD (top panel) and WBMG (lower panel).





**Figure 25.** Dissolved Oxygen plots for East Branch DuPage River sites EBAR (top panel) and EBCB (lower panel).





**Figure 26.** Dissolved Oxygen plots for East Branch DuPage River sites EBHL (top panel) and EBHR (lower panel).





Figure 27. Dissolved Oxygen plots for Salt Creek sites SCOM (top panel) and SCBR (lower panel).





Salt Creek River - Fullersburg Woods 10 9 8 7 6 LDO [mg/l] IL DO Standard (mg/l) 5 Diel DO high (mg/l) 4 Diel DO low (mg/l) 3 2 1 0 6/24/2018 7/9/2018 7/24/2018 8/8/2018 8/23/2018 9/7/2018

Figure 28. Dissolved Oxygen plots for Salt Creek sites SCFW.

#### B. Recordkeeping

All monitoring data including by not limited to laboratory results, chain of custodies (COCs), and quality assurance protection plans (QAPP) will be maintained by the DRSCW for a minimum of 5 years after the expiration of the ILR40 (effective on 03/01/2016). The records are maintained at the DRSCW office located at The Conservation Foundation, 10S404 Knock Knolls Road, Naperville, Illinois 60656 and are accessible to