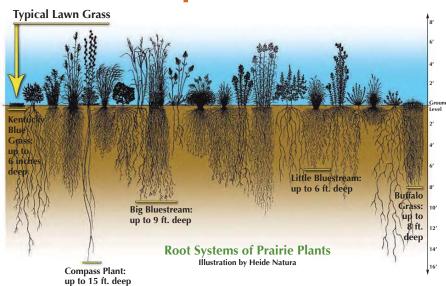

a few inches long, native plant roots can grow down to 16 feet! Lisle's dense clay soils prevent water from soaking into the ground quickly, especially when covered with lawn grass. As a result, run off water enters storm sewers which transport it – untreated – to nearby rivers and streams. Even small amounts of pollution in stormwater can add up to big problems.

Native plants' deep roots help prevent this from occurring. They hold the soil in place and greatly improve its ability to absorb and filter water, removing pollutants before they enter our rivers and streams.

PrairieWalk Pond contains more than 100 different types of native plants, grasses, shrubs and trees. Different types of vegetation were used for the wetland, shoreline, grassy areas, basin slope and children's play area.



### **Native Plants are Kind to the Environment**

During the dry summer months, native root systems reach deep into the ground to find water, making them more drought resistant than non-natives. (Non-native lawns require regular watering, which accounts for 30% – 60% of urban fresh water use).

Native plants require very little maintenance and do not need mowing. (Using a lawn mower for one hour pollutes as much as driving 40 cars for one hour).

Native plants do not need fertilizers or pesticides. They have evolved and adapted natural defenses to local conditions such as nutrient poor soil, harsh winters, disease and insects. (U. S. lawns receive 67 million pounds of pesticides each year. Phosphorus from fertilizers runs off into lakes and streams, creating algae blooms which harm nati