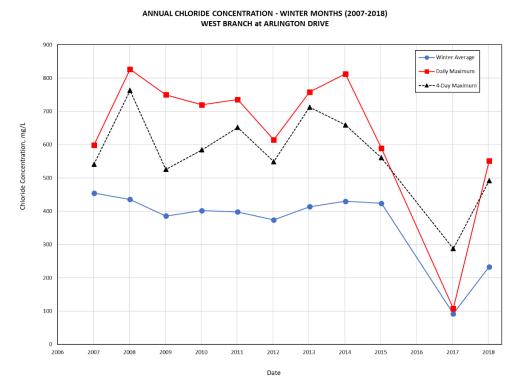

was carried out at five (5) locations in the program area in 2017-2018 (3 sites monitored by the DRSCW and 2 site monitored by MWRD). Conductivity is used to calculate chloride concentrations based on a relationship established by the DRSCW in 2007. Annual chloride concentrations for the winter months from 2006-2018 for 4 of the sites are depicted in Figure 1-4.

Figure 1. Annual chloride concentrations - winter months (2006-2018) for Salt Creek at Wolf Road.



**Figure 1.** Annual chloride concentrations - winter months (2006-2018) for Salt Creek at Busse Woods Main Dam.



Figure 2. Annual chloride concentrations - winter months (2006-2018) for East Branch at Hobson Road.



**Figure 3.** Annual chloride concentrations - winter months from 2006-2018 for West Branch at Arlington Drive.



## C. Qualifying State, Country or Local Program

Not applicable to the work of the DRSCW.

# D. **Sharing Responsibility**

This report outlines the activities conducted by the DRSCW on behalf of its' members related to the implementation of the ILR40 permit. It is the responsibility of the individual ILR40 permit holders to utilize this information to fulfill the reporting requirements outlined in Part V.C. of the permit.

### E. Reviewing and Updating Stormwater Management Programs

Not applicable to the work of the DRSCW.

#### PART V. MONITORING, RECORDKEEPING, AND REPORTING

### A. Monitoring

The ILR40 permit states that permit holders "must develop and implement a monitoring and assessment program to evaluate the effectiveness of the BMPs being implemented to reduce pollutant loa