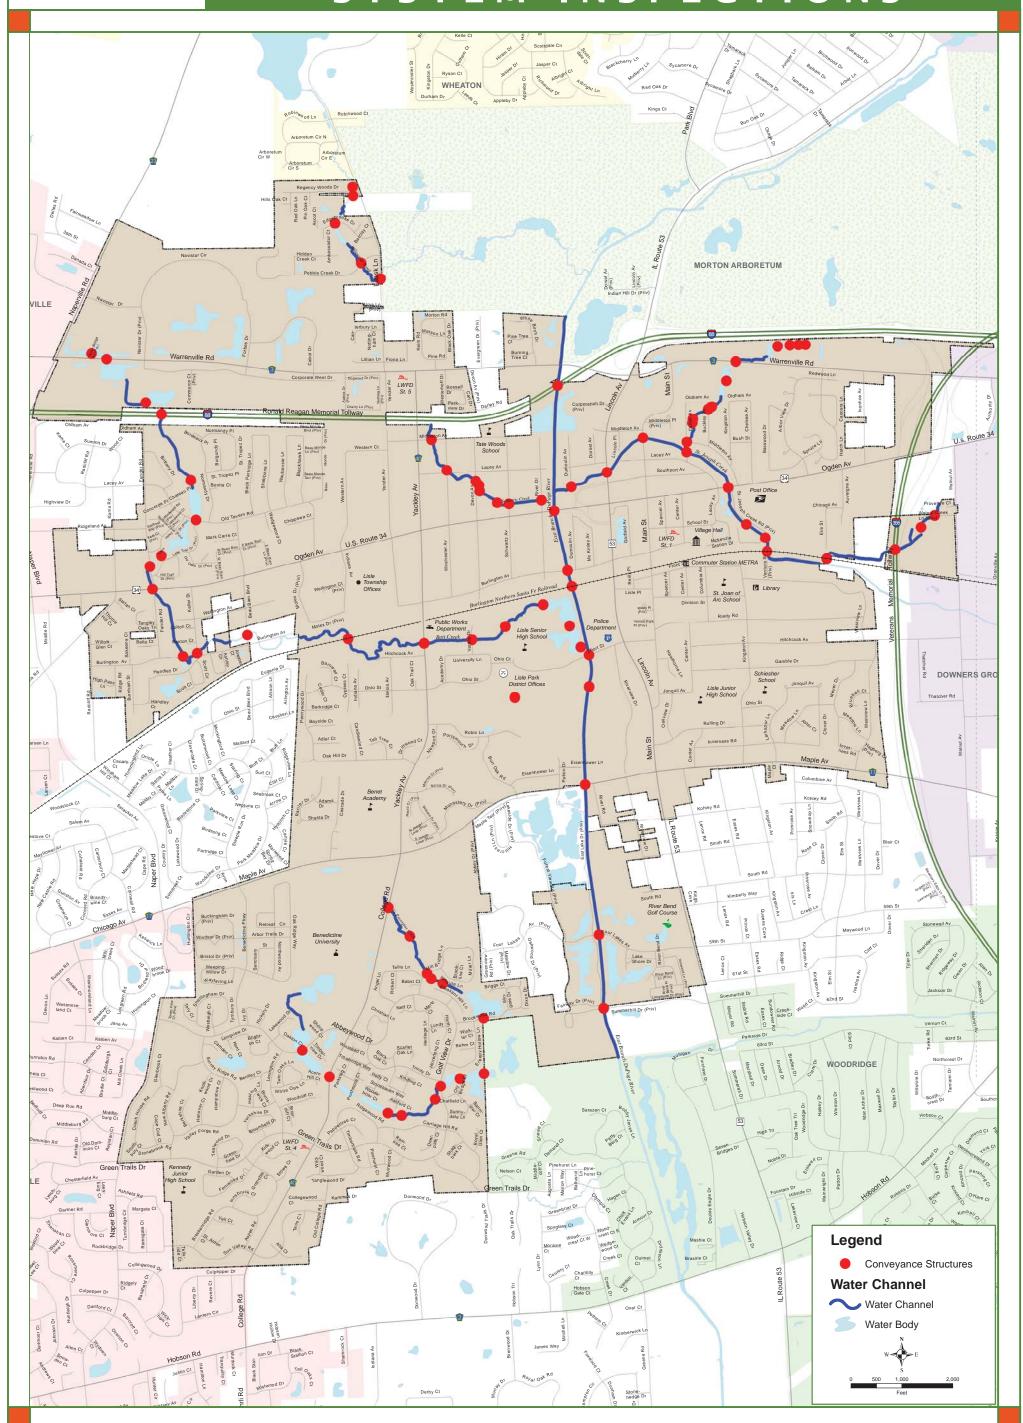

| х     |        |           | х  |     |      |                     |            | CLEAR |
|    | 1st Building after Curve look in C.B. in curb |           |         |         |                |          |              | х     |        |           | х  |     |      |                     |            | CLEAR |
|    | Between the 2 Buildings look for C.B. in curb |           |         |         |                |          |              | х     |        |           | х  |     |      |                     |            | CLEAR |
| 63 | 100' S. of bridge on E. side                  |           |         |         |                |          |              | х     |        |           | х  |     |      |                     |            | CLEAR |



# CONVEYANCE SYSTEM INSPECTIONS



| Finds