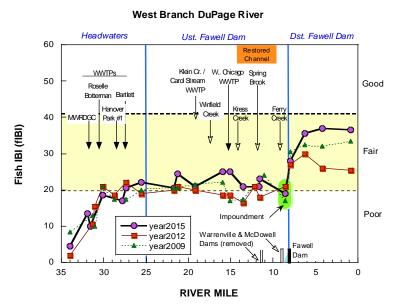

ict mainstem dams or weirs (only black bars impede fish passage). The shaded area demarcates the "fair" narrative range.

### West Branch DuPage River

All survey sites fell consistently in the poor or lower fair ranges with slightly higher scores downstream from RM 8.1 and the Fawell Dam (Figure 6). No West Branch sites met the 41-point criterion synonymous with a good quality assemblage.

It should be noted that the Fawell dam is a barrier to several fish species. The DRSCW in cooperation with DuPage County and Forest Preserve District of DuPage County plans to modify the Fawell Dam to allow for fish passage. This project is expected to be completed by 2018.

**Figure 5.** Fish IBI scores in the West Branch DuPage River, 2015, 2011-12 and 2007 in relation to municipal POTW dischargers.



Bars along the x-axis depict mainstem dams or weirs (only black bars impede fish passage). The shaded area demarcates the "fair" narrative range.

#### Salt Creek

Fish assemblages sampled in Salt Creek mainstem in 2016 were consistently in poor condition upstream from the Graue Mill Dam and mostly fair downstream to the confluence with the Des Plaines River (Figure 7). This was similar to the pattern observed in 2013 although fIBI scores were slightly higher than in 2016 at most sites in the lower one-half of the mainstem. In fact, the general response of the fish assemblage was similar longitudinally among all four survey periods.

The Graue Mill Dam is a barrier to upstream fish movement with 17 fish species found only downstream of the dam and only two species only found upstream (Ta