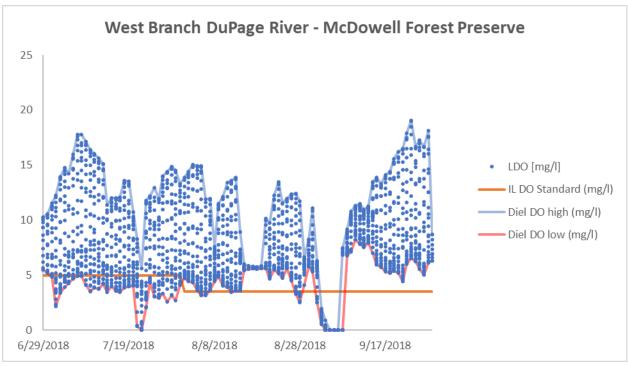

60    | Upstream Hobson<br>Rd                             |  |
| SCOM    | Salt Creek       | 23.0       | 41.941279 | -87.983363   | Oak Meadows Golf Course upstream of former Dam    |  |
| SCBR    | Salt Creek       | 16.1       | 41.864686 | -87.95073    | Butterfield Road                                  |  |
| SCFW    | Salt Creek       | 11.1       | 41.825493 | -87.93158    | Fullersburg Woods upstream of Dam                 |  |

## <u>Results</u>

Results of the continuous DO monitoring conducted in the summer of 2018 is included in Figures 24-29.

**Figure 23.** Dissolved Oxygen plots for West Branch DuPage River sites WBAD (top panel) and WBBR (lower panel).





**Figure 24.** Dissolved Oxygen plots for West Branch DuPage River sites WBWD (top panel) and WBMG (lower panel).





**Figure 25.** Dissolved Oxygen plots for East Branch DuPage River sites EBAR (top panel) and EBCB (lower panel).





**Figure 26.** Dissolved Oxygen plots for East Branch DuPage River sites EBHL (top panel) and EBHR (lower panel).





Figure 27. Dissolved Oxygen plots for Salt Creek sites SCOM (top panel) and SCBR (lower panel).





Salt Creek River - Fullersburg Woods 10 9 8 7 6 LDO [mg/l] IL DO Standard (mg/l) 5 Diel DO high (mg/l) 4 Diel DO low (mg/l) 3 2 1 0 6/24/2018 7/9/2018 7/24/2018 8/8/2018 8/23/2018 9/7/2018

Figure 28. Dissolved Oxygen plots for Salt Creek sites SCFW.

#### B. Recordkeeping

All monitoring data including by not limited to laboratory results, chain of custodies (COCs), and quality assurance protection plans (QAPP) will be maintained by the DRSCW for a minim