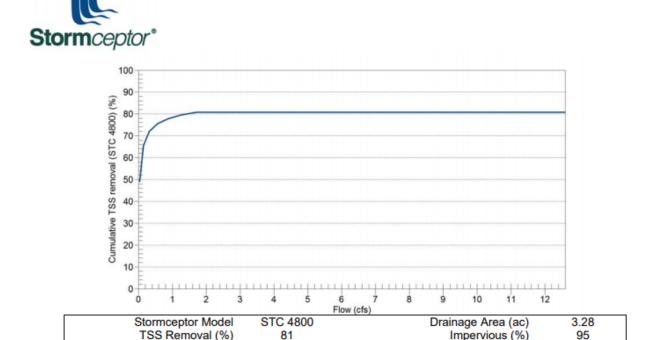

| 31   | n/a  | n/a  |
| Auto Recycler    | 335  | n/a  | n/a  |
| Heavy Industrial | 124  | n/a  | n/a  |

TSS = Clayton and Schueler (1996), TP = Average of Steuer et al. (1997), Bannerman (1993) and Waschbusch (2000),

TN= Steuer et al. (1997)

## Stormceptor Hydrodynamic Separator (HDS) Summary of the Pollutant Removal

A Stormceptor HDS was installed to combat TSS pollutant loading into the storm sewer which serviced the City's Public Works Storage Yard. The City installed a STC4800 model. Although this unit has an 85% removal for OK-110 particle distribution, staff believes the public works yard has a finer sediment distribution. This was accounted for during selection of the HDS and TSS removal was found to be 81% for a Fine (organics, silts and sand) particle size distribution.



Figure 3. Cumulative TSS Removal by Flow Rate for CHICAGO OHARE AP – 1549, 1962 to 2005. Stormceptor continuously removes TSS throughout the full range of storm events analyzed. Note that large events do not significantly impact the average annual TSS removal. Therefore no decline in cumulative TSS removal indicates scour does not occur as the flow rate increases.

## Village of Woodridge Annual Facility Inspection Report NPDES Permit for Stormwater Discharges from Municipal Separate Storm Sewer Systems (MS4) April 1, 2018 – March 31, 2019

# PLEASE NOTE THAT ANNUAL REPORTING CORRELATE TO EACH NOTICE OF INTENT BMP AS CHECKED ON ORIGINAL PERMIT AS FOLLOWS:

| A. Public Education and Outreach | D. Construction Site Runoff Control |
|----------------------------------|----------------------