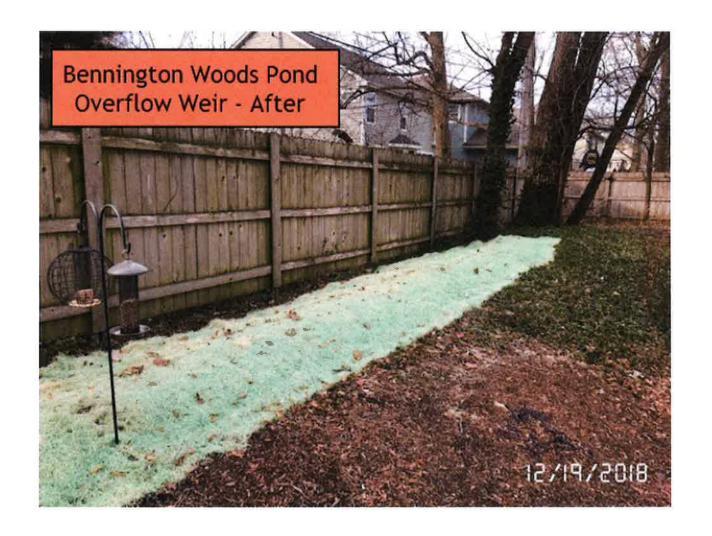

Page  |            | 1,743 CF            | Infiltration Trench                       |
| Naperville Elderly Homes               | 3/12/2019 DuPage  |            | 1,313 CF            | Rain Garden                               |
| 361 S Columbia St.                     | 3/28/2019 DuPage  |            | 344.4 cf            | Sewer Trench and Subgrade                 |
| 29 S Julian St                         | 4/1/2019 DuPage   |            | Yes (230 cf)        | Drywell                                   |
| 29 S Julian St                         | 4/1/2019 DuPage   |            | Yes (136 cf)        | Drywell                                   |
| ·                                      |                   | ·          | ·                   |                                           |









| NPDES #   | Facility Name                                            | Facility City | Facility Address                 | Owner Name                               | Phone Number | County  | Date Received | More Info. | Uploaded Files |
|-----------|----------------------------------------------------------|---------------|----------------------------------|------------------------------------------|--------------|---------|---------------|------------|----------------|
| ILR10AP19 | Salt Storage Facility Improvements                       | Oak Brook     | Polo Dr and Joe Fullan Ct        | Village of Oak Brook                     | 630-368-5272 | DU PAGE | 02-01-2019    | More Info. | View Files     |
| ILR10AN26 | Home Build - Lot 2                                       | Oak Bro