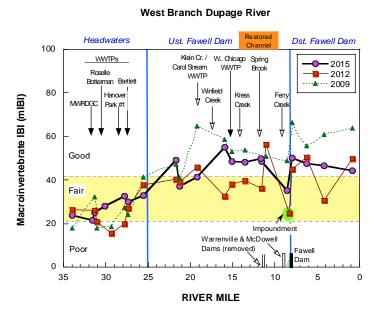

nage were considered major contributors.

In both 2009 and 2015, major improvement in mIBI scores and clearly good mIBI ratings were detected upstream from Klein Creek and the Carol Stream WWTP (Figure 9). In 2009 and 2015, consistently good quality was maintained along the remaining length of the West Branch downstream to the mouth. In 2006, this downstream improving trend was more erratic; still 5 of the 8 sites between Klein Creek and the mouth exceeded Illinois criteria. In contrast, the 2012 trend was much less distinct as narrative ratings vacillated between a fair or lower good range status through most of the lower 20 mainstem river miles.

**Figure 8.** Macroinvertebrate IBI scores in the West Branch DuPage River, 2015, 2011-12 and 2007 in relation to municipal POTW dischargers.



Bars along the x-axis depict mainstem dams or weirs (only black bars impede fish passage). The shaded area demarcates the "fair" narrative range.

#### Salt Creek

In 2013 and 2016 the macroinvertebrate assemblages in the Salt Creek mainstem were rated fair at most sites upstream from the Graue Mill Dam, and good at four and fair at two of the six sites downstream from the dam (Figure 10). Longitudinally, scores decreased downstream from Spring Brook relative to those upstream. The confluence with Spring Brook marks the reach where multiple WWTPs discharge in short succession.

In the 2016, the Oak Meadows Dam (dam B on Figure 10) was removed in a project sponsored by the Forest Preserve District of DuPage County, DuPage County Stormwater Management, and the DRSCW. Post-project sampling