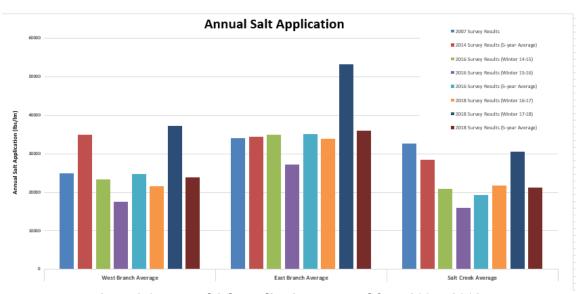

ement in the use of anti-icing BMPs over time, with the most widespread use in 2016.

Similar to the 2016 survey results, 2 of the responding agencies reuse vehicle washwater for making brine solution. The responders who reported reuse of wash water in 2016 are not the same as in 2018.

## 2.2.2 Salt Application Rates

In 2007, survey respondents were asked about their average annual salt usage. In 2012, 2014, 2016, and again in 2018 respondents were asked about annual salt usage. Respondents gave their annual usage for each winter season which provides a good benchmark for how weather has affected salt application rates. **Figure 2-3** shows an approximated annual salt usage in lbs/lane mile for each watershed in the study area reported from the 2007, 2012, 2014, 2016, and 2018 surveys.



Figure 2-3 - Annual Salt Application Reported from 2007 - 2018

Annual salt application rates generally decreased from 2007 – 2012 in the watersheds, and increased from 2012-2014 as a result of winter precipitation and storm event frequency variation. 2018 survey responses indicated that the per lane mile use of salt in the 2017-18 winter was noticeably larger from that in most previous years. The number and type of winter storm events occurring each year and the different agencies providing usage information for each survey make developing direct usage trends or correlations difficult.

Survey respondents were asked about the average salt application rate per lane mile for specific winter storm events. This information more comparably describes a community's salt usage, or application r