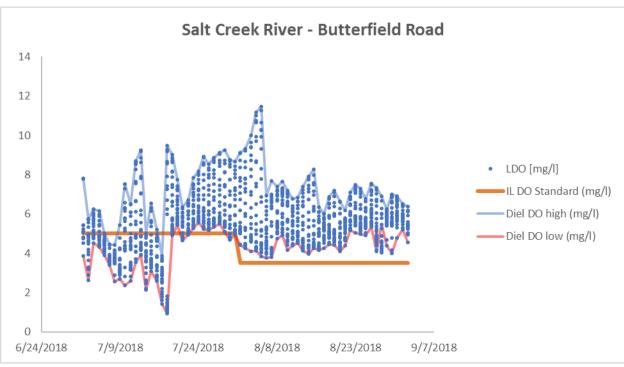

| 11.1       | 41.825493 | -87.93158    | Fullersburg Woods upstream of Dam                 |  |

## <u>Results</u>

Results of the continuous DO monitoring conducted in the summer of 2018 is included in Figures 24-29.

**Figure 23.** Dissolved Oxygen plots for West Branch DuPage River sites WBAD (top panel) and WBBR (lower panel).





**Figure 24.** Dissolved Oxygen plots for West Branch DuPage River sites WBWD (top panel) and WBMG (lower panel).





**Figure 25.** Dissolved Oxygen plots for East Branch DuPage River sites EBAR (top panel) and EBCB (lower panel).





**Figure 26.** Dissolved Oxygen plots for East Branch DuPage River sites EBHL (top panel) and EBHR (lower panel).





Figure 27. Dissolved Oxygen plots for Salt Creek sites SCOM (top panel) and SCBR (lower panel).





Salt Creek River - Fullersburg Woods 10 9 8 7 6 LDO [mg/l] IL DO Standard (mg/l) 5 Diel DO high (mg/l) 4 Diel DO low (mg/l) 3 2 1 0 6/24/2018 7/9/2018 7/24/2018 8/8/2018 8/23/2018 9/7/2018

Figure 28. Dissolved Oxygen plots for Salt Creek sites SCFW.

#### B. Recordkeeping

All monitoring data including by not limited to laboratory results, chain of custodies (COCs), and quality assurance protection plans (QAPP) will be maintained by the DRSCW for a minimum of 5 years after the expiration of the ILR40 (effective on 03/01/2016). The records are maintained at the DRSCW office located at The Conservation Foundation, 10S404 Knock Knolls Road, Naperville, Illinois 60656 and are accessible to the IEPA for review.

#### C. Reporting

The DRSCW is not responsible for preparing and submitting an