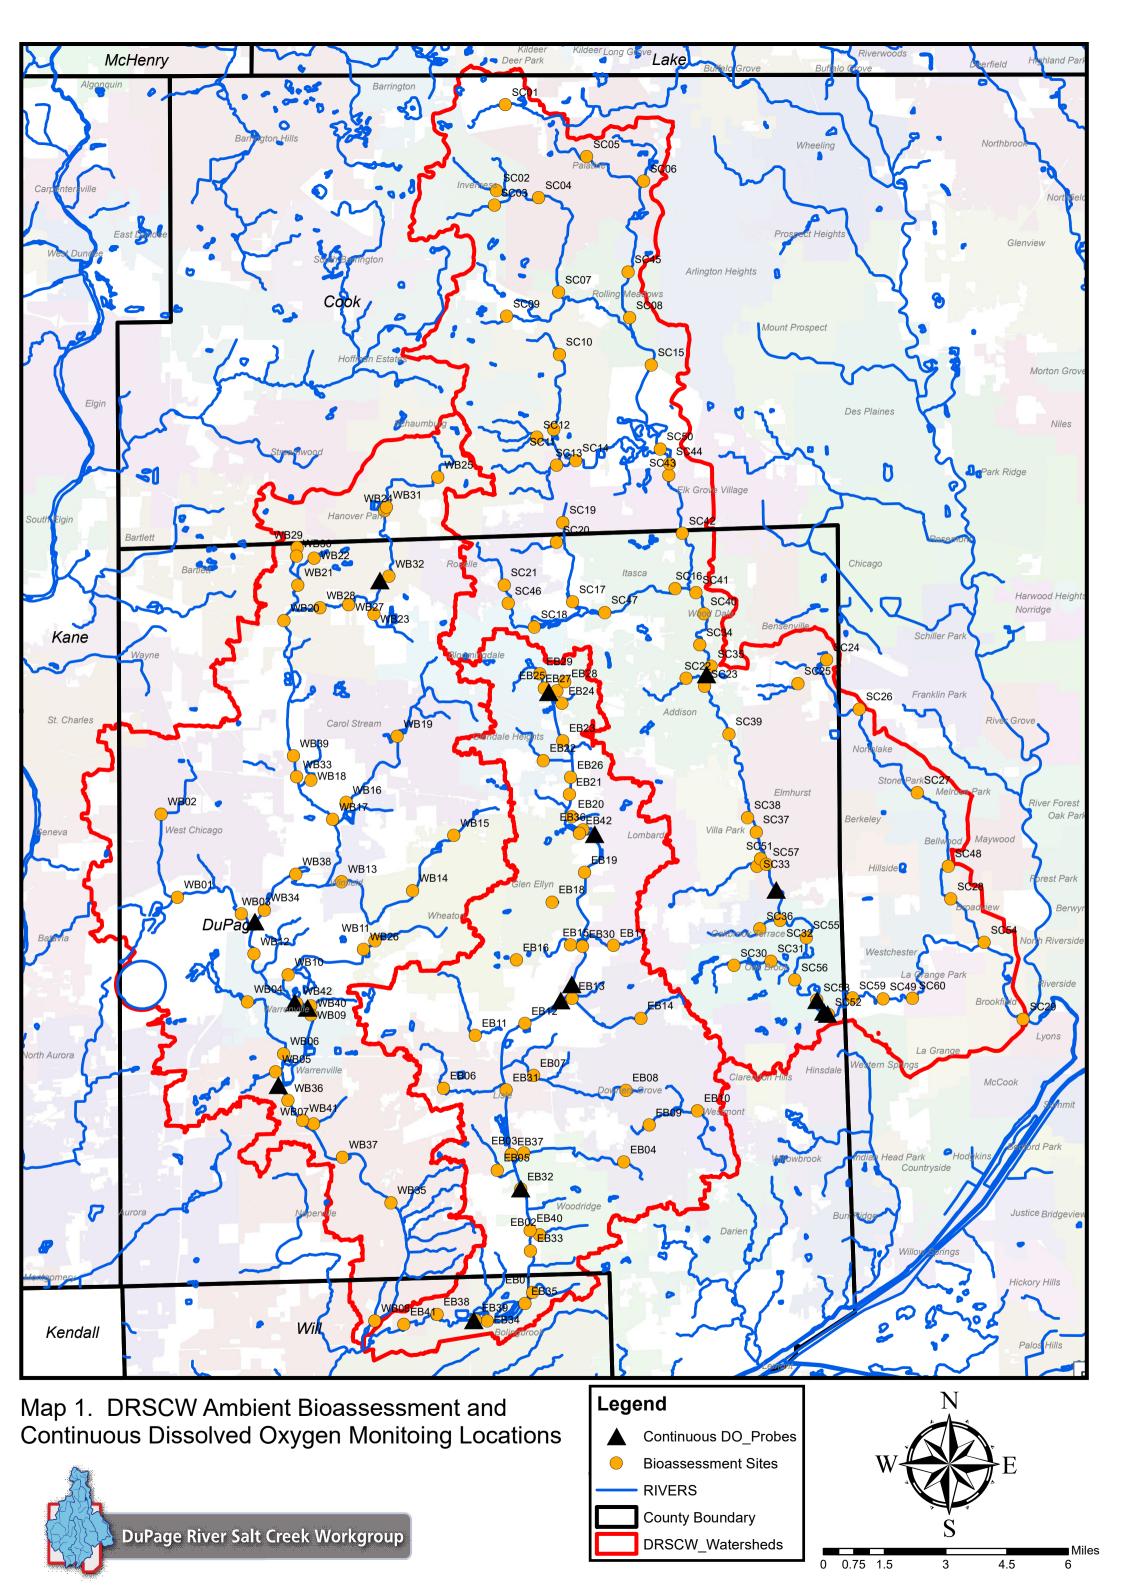

ng

All monitoring data including by not limited to laboratory results, chain of custodies (COCs), and quality assurance protection plans (QAPP) will be maintained by the DRSCW for a minimum of 5 years after the expiration of the ILR40 (effective on 03/01/2016). The records are maintained at the DRSCW office located at The Conservation Foundation, 10S404 Knock Knolls Road, Naperville, Illinois 60656 and are accessible to the IEPA for review.

#### C. Reporting

The DRSCW is not responsible for preparing and submitting an Annual Report to the IEPA by the first day of June for each year that the permit is in effect. It is the responsibility of the individual ILR40 permit holders to utilize the information provided in this report to fulfill the reporting requirements outlined in the permit.



## **Attachment A**

2018 Deicing Program Survey Results





# DuPage River Salt Creek Workgroup

**Chloride Education and Reduction Program 2018 Deicing Program Survey** 

DRAFT March 26, 2019

# Section 1 Background and Purpose

The DuPage River Salt Creek Workgroup (DRSCW) is a coalition of local governments, sanitary districts, environmental organizations, and professionals working to improve the ecological health of Salt Creek and the Upper DuPage River. DRSCW is responding to water quality requirements for chloride since the East and West Branches of the DuPage River and Salt Creek have been identified as having chloride related impairments. Total Maximum Daily Load (TMDL) analysis performed by the Illinois Environmental Protection Agency recommended significant reductions in chlo