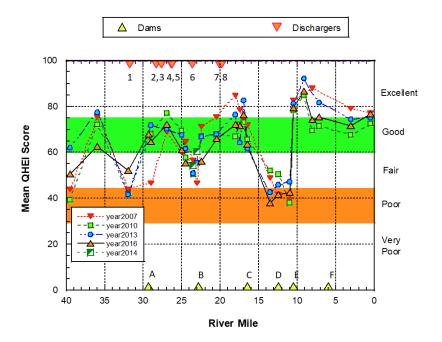

f DuPage County, DuPage County Stormwater Management, and the DRSCW. Post-project sampling was completed in 2017 and 2018. Post project QHEI increased at all sites with improvements in substrate, riparian, pool and riffle scores. In 2017,

mean QHEI at the project location increased 12 points to 69.3 (or 68.5 if we discount SC35A, surveyed for QHEI post project only). By 2018, mean QHEI at the project location increased to 70. All QHEI scores were within the "good" range (>60 QHEI points). The DRSCW is optimistic its QHEI goal of >70 will be reached as riparian vegetation at the site matures. Post-project monitoring will continue in 2019.

**Figure 12.** Qualitative Habitat Evaluation Index (QHEI) scores for Salt Creek plotted by river mile for data from 2007, 2010, 2013, 2014, and 2016.



The orange-shaded region depicts the range of QHEI scores where habitat quality is marginal and limiting to aquatic life. QHEI scores less than 45 are typical of highly modified channels. The triangles arrayed along the x-axis in both plots show the locations of low-head dams.

## **WATER QUALITY CHEMISTRY**

## <u>Methodology</u>

Water column and sediment samples are collected as part of the DRSCW bioassessment programs. The total number of sites sampled is detailed in Table 2. Total number of collected samples by watershed typical for a full assessment by watershed are given in Table 3. The number of samples collected at each site is largely a function of the sites drainage area with the frequency of sampling increasing as drainage size increases (Table 4). Organics sampling is a sing