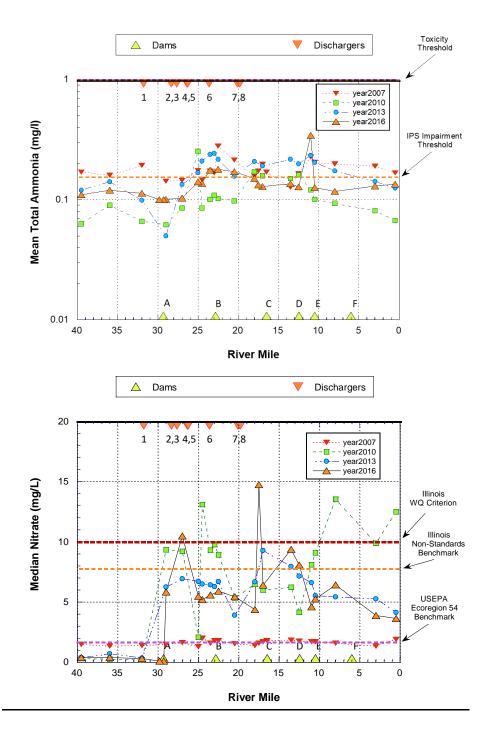

le (WD) streams. For TKN, orange dashed line represents the IPS threshold (1.0 mg/l). IPS is a tool developed by the DRSCW and MBI.





**Figure 21.** Concentrations of ammonia-N (top panel) and total nitrate (lower panel) from Salt Creek samples in 2007, 2010, 2013, and 2016 in relation to municipal WWTP discharges.

Yellow triangles along the x-axis depict mainstem dams or weirs. For ammonia-N, the blue dashed line (1.0 mg/l) represents a threshold concentration beyond which acute toxicity is likely; the orange dashed line (0.15 mg/l) is correlated with impaired biota in the IPS study. For total nitrate, red line represents the Illinois Water Quality Criterion, orange dashed line represents the Illinois Non-Standards Benchmark, and purple line represents the US Ecoregion 54 Benchmark.



**Figure 22.** Concentrations total phosphorus (top panel) and chloride (lower panel) from Salt Creek samples in 2007, 2010, 2013, and 2016 in relation to municipal WWTP discharges.

Yellow triangles along the x-axis depict mainstem dams or weirs. For phosphorus, purple dashed lines represent target concentrations for ecoregion 54 (0.07 mg/l) and orange dashed line represents the Illinois EPA non-standard based criterion (0.61 mg/l). The 1.0 mg/l dashed red line is the suggested effluent limit. For chloride, red dashed line represents the Illinois Water Quality Criterion (500 mg/L) and orange dashed lines represent the IPS threshold for fish and macroinvertebrates. IPS is a tool developed by the DRSCW and MBI.





In 2016, samples for Fat, Oil and Grease (FOG) was collected at six (6) s