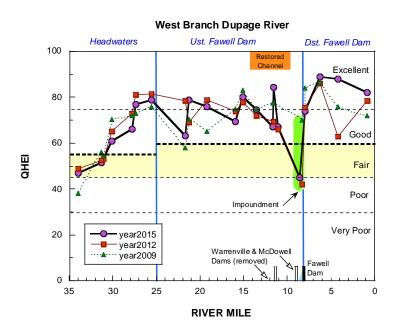

*Figure 10.** Qualitative Habitat Evaluation Index (QHEI) scores for the E. Branch DuPage River in 2007, 2011-12, and 2014 in relation to municipal WWTP discharges.



Bars along the x-axis depict mainstem dams or weirs (black bars are dams that impede fish passage). The shaded region depicts the range of QHEI scores where habitat quality is marginal and limiting to aquatic life. QHEI scores less than 45 are typical of highly modified habitat.

#### West Branch DuPage River

Mainstem habitat quality in 2012 was good to excellent throughout most of its length and, with the exception of the extreme headwaters (upstream RM 30.1) and Fawell Dam pool (RM 8.3) (Figure 12).

**Figure 11.** Qualitative Habitat Evaluation Index (QHEI) scores for the W. Branch DuPage River in 2009, 2012, and 2015.



Bars along the x-axis depict mainstem dams or weirs (black bars are dams that impede fish passage). The shaded region depicts the range of QHEI scores where habitat quality is marginal and limiting to aquatic life. QHEI scores less than 45 are typical of highly modified habitat.

#### Salt Creek

In Salt Creek, most of the sites possessed the types and amounts of habitat features necessary to support aquatic life consistent with the Illinois General Use (Figure 13), with QHEI scores averaging 66.0 (range: 41.5-92.0) in 2013 and 64.3 (range: 38.0-86.5) in 2016. The longitudinal pattern in habitat quality was consistent between all years (2007, 2010, 2013 and 2016) with habitat generally improving in a downstream direction except where influenced by impoundments. Habitat was generally the