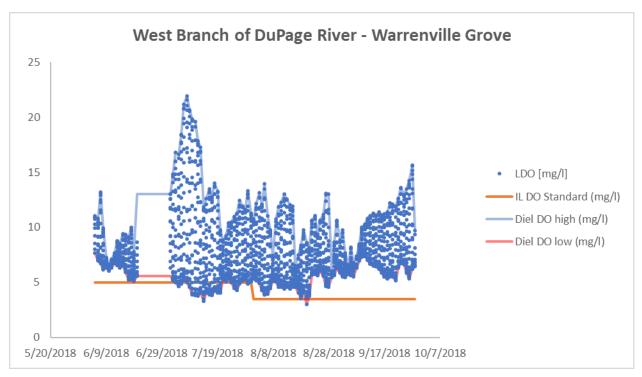

7160    | Upstream Hobson<br>Rd                             |  |
| SCOM    | Salt Creek       | 23.0       | 41.941279 | -87.983363   | Oak Meadows Golf Course upstream of former Dam    |  |
| SCBR    | Salt Creek       | 16.1       | 41.864686 | -87.95073    | Butterfield Road                                  |  |
| SCFW    | Salt Creek       | 11.1       | 41.825493 | -87.93158    | Fullersburg Woods upstream of Dam                 |  |

## <u>Results</u>

Results of the continuous DO monitoring conducted in the summer of 2018 is included in Figures 24-29.

**Figure 23.** Dissolved Oxygen plots for West Branch DuPage River sites WBAD (top panel) and WBBR (lower panel).





**Figure 24.** Dissolved Oxygen plots for West Branch DuPage River sites WBWD (top panel) and WBMG (lower panel).





**Figure 25.** Dissolved Oxygen plots for East Branch DuPage River sites EBAR (top panel) and EBCB (lower panel).





**Figure 26.** Dissolved Oxygen plots for East Branch DuPage River sites EBHL (top panel) and EBHR (lower panel).





Figure 27. Dissolved Oxygen plots for Salt Creek sites SCOM (top panel) and SCBR (lower panel).





Salt Creek River - Fullersburg Woods 10 9 8 7 6 LDO [mg/l] IL DO Standard (mg/l) 5 Diel DO high (mg/l) 4 Diel DO low (mg/l) 3 2 1 0 6/24/2018 7/9/2018 7/24/2018 8/8/2018 8/23/2018 9/7/2018

Figure 28. Dissolved Oxygen plots for Salt Creek sites SCFW.

#### B. Recordkeeping

All monitoring data including by not limited to laboratory results, chain of custodies (COCs), and quality assurance protection plans (QAPP) will be maintained by the DRSCW for a min