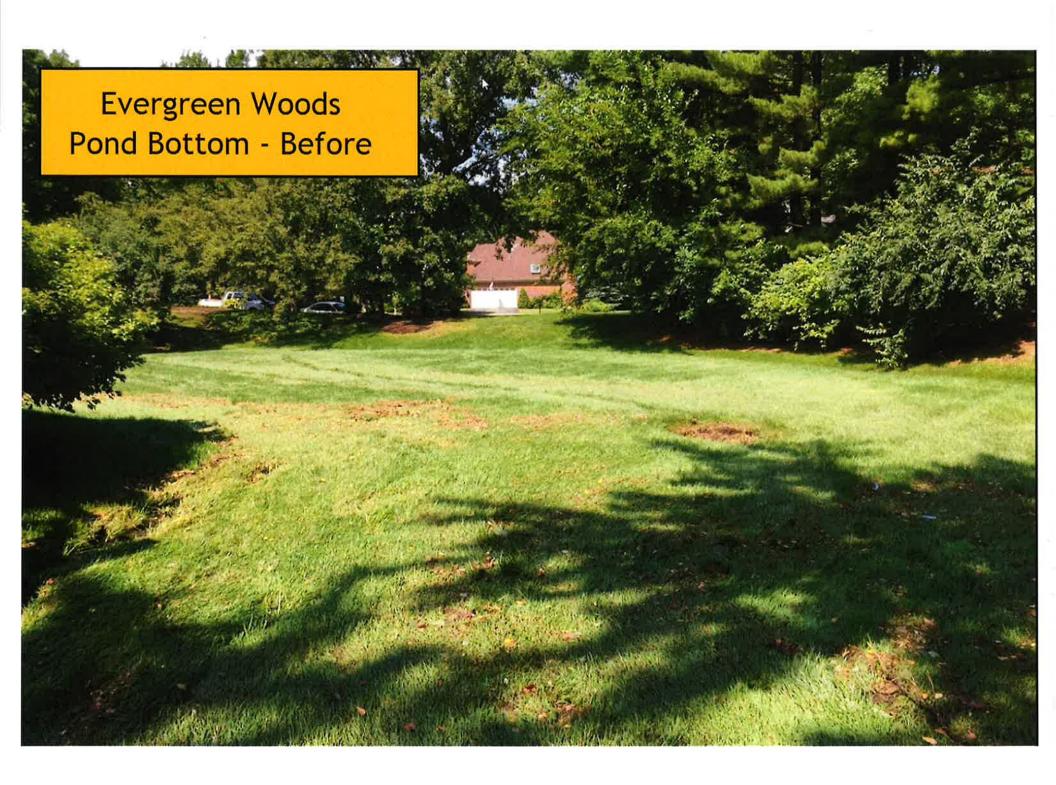

ge  |            | 1,743 CF            | Infiltration Trench                       |
| Naperville Elderly Homes               | 3/12/2019 DuPage  |            | 1,313 CF            | Rain Garden                               |
| 361 S Columbia St.                     | 3/28/2019 DuPage  |            | 344.4 cf            | Sewer Trench and Subgrade                 |
| 29 S Julian St                         | 4/1/2019 DuPage   |            | Yes (230 cf)        | Drywell                                   |
| 29 S Julian St                         | 4/1/2019 DuPage   |            | Yes (136 cf)        | Drywell                                   |
| ·                                      |                   | ·          | ·                   |                                           |









| NPDES #   | Facility Name                                            | Facility City | Facility Address                 | Owner Name                               | Phone Number | County  | Date Received | More Info. | Uploaded Files |
|-----------|----------------------------------------------------------|---------------|----------------------------------|------------------------------------------|--------------|---------|---------------|------------|----------------|
| ILR10AP19 | Salt Storage Facility Improvements                       | Oak Brook     | Polo Dr and Joe Fullan Ct        | Village of Oak Brook                     | 630-368-5272 | DU PAGE | 02-01-2019    | More Info. | View Files     |
| ILR10AN26 | Home Build - Lot 2                                       | Oak Brook