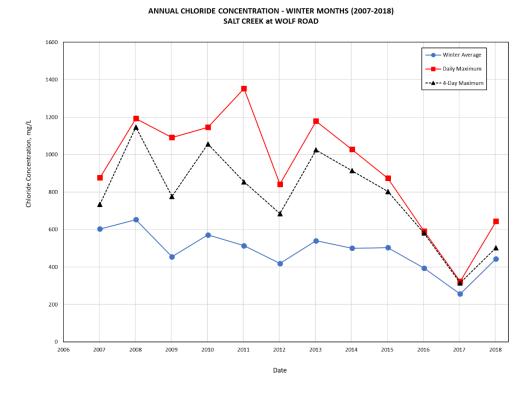

r Quality – Pollution Prevention/Good Housekeeping web page. The DRCCW received 68 program evaluations from participants. Attachment include Cs a list of all



registrants and the affiliation for the 2018 Parking Lots and Sidewalks Deicing Workshop.

#### Ambient Winter Chloride Monitoring

Ambient monitoring of winter conductivity was carried out at five (5) locations in the program area in 2017-2018 (3 sites monitored by the DRSCW and 2 site monitored by MWRD). Conductivity is used to calculate chloride concentrations based on a relationship established by the DRSCW in 2007. Annual chloride concentrations for the winter months from 2006-2018 for 4 of the sites are depicted in Figure 1-4.

Figure 1. Annual chloride concentrations - winter months (2006-2018) for Salt Creek at Wolf Road.



**Figure 1.** Annual chloride concentrations - winter months (2006-2018) for Salt Creek at Busse Woods Main Dam.



Figure 2. Annual chloride concentrations - winter months (2006-2018) for East Branch at Hobson Road.



**Figure 3.** Annual chloride concentrations - winter months from 2006-2018 for West Branch at Arlington Drive.



## C. Qualifying State, Country or Local Program

Not applicable to the work of the DRSCW.

# D. **Sharing Responsibility**

This report outlines the activities conducted by the DRSCW on behalf of its' members related to the implementation of the ILR40 permit. It is the responsibility of the individual ILR40 permit holders to utilize this information to fulfill the reporting requirements outlined in Part V.C. of the permit.

### E. Reviewing and Updating Stor