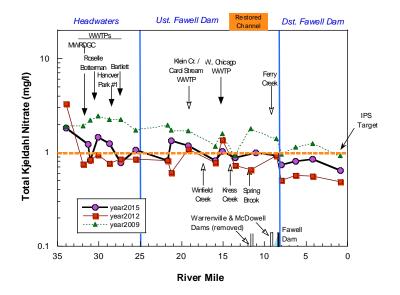

he suggested effluent limit.



**Figure 16.** Chloride concentrations from the East Branch DuPage River in the summer of 2007, 2011 and 2014.



**Figure 17.** Concentrations of total suspended solids (top panel) and TKN (lower panel) from W. Branch DuPage River samples in 2008, 2012 and 2015 in relation to municipal WWTP discharges.

Bars along the x-axis depict mainstem dams or weirs (black bars are dams that impede fish passage). Red dashed lines shows the upper limits of concentrations typical for relatively unpolluted waters for TSS (McNeeley et al. 1979). Orange dashed line in TSS plot is the Ohio reference threshold for headwater (HW) and wadeable (WD) streams. For TKN, the orange dashed line represents the IPS threshold (1.0 mg/l). IPS is a tool developed by the DRSCW and MBI.





**Figure 18.** Concentrations of ammonia-N (top panel) and total nitrate (lower panel) from W. Branch DuPage River samples in 2008, 2012 and 2015 in relation to municipal WWTP discharges.

Bars along the x-axis depict mainstem dams or weirs (only black bars for dams that impede fish passage). For ammonia-N, the red dashed line (1.0 mg/l) represents a threshold concentration beyond which acute toxicity is likely; the orange dashed line (0.15 mg/l) is correlated with impaired biota in the IPS study. For total nitrate, red line represents the Illinois Water Quality Criterion, orange dashed line represents the Illinois Non-Standards Benchmark, and purple line represents the US Ecoregion 54 Benchmark.





**Figure 19.** Concentrations total phosphorus (top panel) and chloride (lower panel) f