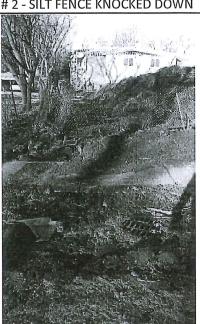

|     |                                                           |
| condition of water            |             |               |     |                                                           |
| SWPPP on-site                 |             |               |     |                                                           |
|                               |             |               |     |                                                           |

| Additional Comments: |  |
|----------------------|--|
|                      |  |
|                      |  |
|                      |  |
|                      |  |

File #\_\_1047.393\_\_\_\_\_ Date:\_\_\_03/12/19\_\_

NPDES Permit # ILR10

Photo #1 - SEDIMENT ENTERING INLET IN ROAD **PARKWAY** 

Photo # 2 - SILT FENCE KNOCKED DOWN





Photo#

Photo#

Certification Statement: "I certify under penalty of law that this document and all attachments were prepared under my direction or supervision in accordance with a system designed to assure that a qualified personnel properly gathered and evaluated the information submitted. Based on my inquiry of the person or persons who manage the system, or those persons directly responsible for gathering the information, the information submitted is, to the best of my knowledge and belief, true, accurate, and complete. I am aware that there are significant penalties for submitting false information, including the possibility of fine and imprisonment for knowing violations."

Print Name & Title Daniel W. Jay, P.E., CFM, CPESC\_\_

\_\_\_\_\_SIGN\_\_\_\_

| NPDES Permit # ILR10