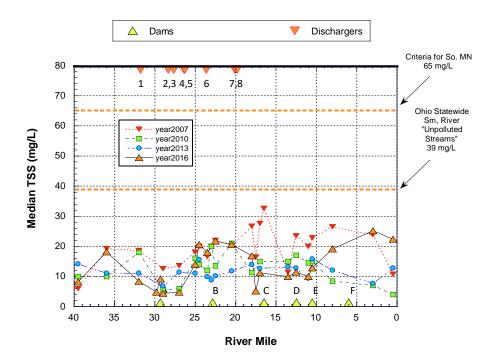

esents the Illinois Water Quality Criterion (500 mg/L) and orange dashed lines represent the IPS threshold for fish and macroinvertebrates. IPS is a tool developed by the DRSCW and MBI.





**Figure 20.** Concentrations of total suspended solids (top panel) and TKN (lower panel) from Salt Creek samples in 2007, 2010, 2013, and 2016 in relation to municipal WWTP discharges.

Yellow triangles along the x-axis depict mainstem dams or weirs. Orange dashed lines shows the upper limits of concentrations typical for relatively unpolluted waters for TSS (McNeeley et al. 1979). Blue dashed line in TSS plot is the Ohio reference threshold for headwater (HW) and wadeable (WD) streams. For TKN, orange dashed line represents the IPS threshold (1.0 mg/l). IPS is a tool developed by the DRSCW and MBI.





**Figure 21.** Concentrations of ammonia-N (top panel) and total nitrate (lower panel) from Salt Creek samples in 2007, 2010, 2013, and 2016 in relation to municipal WWTP discharges.

Yellow triangles along the x-axis depict mainstem dams or weirs. For ammonia-N, the blue dashed line (1.0 mg/l) represents a threshold concentration beyond which acute toxicity is likely; the orange dashed line (0.15 mg/l) is correlated with impaired biota in the IPS study. For total nitrate, red line represents the Illinois Water Quality Criterion, orange dashed line represents the Illinois Non-Standards Benchmark, and purple line represents the US Ecoregion 54 Benchmark.



**Figure 22.** Concentrations total phosphorus (top panel) and chloride (lower panel) from Salt Creek samples in 2007, 2010, 2013,