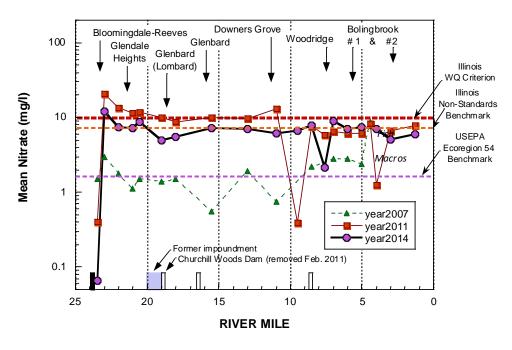

by the DRSCW and MBI.





**Figure 14.** Concentrations of ammonia-N (top panel) and nitrate+nitrite-N (lower panel) from E. Branch. DuPage River samples in 2007, 2011 and 2014 in relation to municipal WWTP discharges.

Bars along the x-axis depict mainstem dams or weirs (only black bars for dams that impede fish passage). For ammonia-N, the red dashed line (1.0 mg/l) represents a threshold concentration beyond which acute toxicity is likely; the orange dashed line (0.15 mg/l) is correlated with impaired biota in the IPS study. For nitrate+nitrite-N, orange dashed lines represent target concentrations for ecoregion 54 (1.8 mg/l) and the Illinois EPA non-standard based criteria (7.8 mg/l). The red dashed line is the Illinois water quality criterion for public water supplies (10 mg/l).





**Figure 15.** Concentrations total phosphorus from E. Branch DuPage River samples in 2007, 2011 and 2014 in relation to municipal WWTP discharges.

Bars along the x-axis depict mainstem dams or weirs (black bars are dams that impede fish passage). For phosphorus, orange dashed lines represent target concentrations for ecoregion 54 (0.07 mg/l) and the Illinois EPA non-standard based criterion (0.61 mg/l). The 1.0 mg/l dashed red line is the suggested effluent limit.



**Figure 16.** Chloride concentrations from the East Branch DuPage River in the summer of 2007, 2011 and 2014.



**Figure 17.** Concentrations of total suspended solids (top panel) and TKN (lower panel) from W. Branch DuPage River samples in 2008, 2012 and 2015 in relation to municipal WWTP discharges.

Bars along the x-a