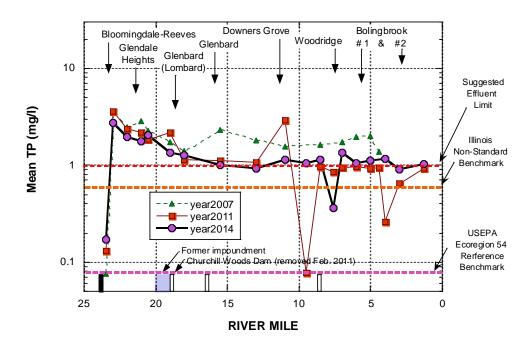

.15 mg/l) is correlated with impaired biota in the IPS study. For nitrate+nitrite-N, orange dashed lines represent target concentrations for ecoregion 54 (1.8 mg/l) and the Illinois EPA non-standard based criteria (7.8 mg/l). The red dashed line is the Illinois water quality criterion for public water supplies (10 mg/l).





**Figure 15.** Concentrations total phosphorus from E. Branch DuPage River samples in 2007, 2011 and 2014 in relation to municipal WWTP discharges.

Bars along the x-axis depict mainstem dams or weirs (black bars are dams that impede fish passage). For phosphorus, orange dashed lines represent target concentrations for ecoregion 54 (0.07 mg/l) and the Illinois EPA non-standard based criterion (0.61 mg/l). The 1.0 mg/l dashed red line is the suggested effluent limit.



**Figure 16.** Chloride concentrations from the East Branch DuPage River in the summer of 2007, 2011 and 2014.



**Figure 17.** Concentrations of total suspended solids (top panel) and TKN (lower panel) from W. Branch DuPage River samples in 2008, 2012 and 2015 in relation to municipal WWTP discharges.

Bars along the x-axis depict mainstem dams or weirs (black bars are dams that impede fish passage). Red dashed lines shows the upper limits of concentrations typical for relatively unpolluted waters for TSS (McNeeley et al. 1979). Orange dashed line in TSS plot is the Ohio reference threshold for headwater (HW) and wadeable (WD) streams. For TKN, the orange dashed line represents the IPS threshold (1.0 mg/l). IPS is a tool developed by the DRSCW and MBI.





**Figure 18.** Concentration