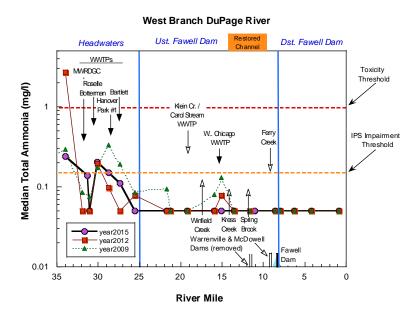

represents the IPS threshold (1.0 mg/l). IPS is a tool developed by the DRSCW and MBI.





**Figure 18.** Concentrations of ammonia-N (top panel) and total nitrate (lower panel) from W. Branch DuPage River samples in 2008, 2012 and 2015 in relation to municipal WWTP discharges.

Bars along the x-axis depict mainstem dams or weirs (only black bars for dams that impede fish passage). For ammonia-N, the red dashed line (1.0 mg/l) represents a threshold concentration beyond which acute toxicity is likely; the orange dashed line (0.15 mg/l) is correlated with impaired biota in the IPS study. For total nitrate, red line represents the Illinois Water Quality Criterion, orange dashed line represents the Illinois Non-Standards Benchmark, and purple line represents the US Ecoregion 54 Benchmark.





**Figure 19.** Concentrations total phosphorus (top panel) and chloride (lower panel) from W. Branch DuPage River samples in 2008, 2012 and 2015 in relation to municipal WWTP discharges.

Bars along the x-axis depict mainstem dams or weirs (black bars are dams that impede fish passage). For phosphorus, orange dashed lines represent target concentrations for ecoregion 54 (0.07 mg/l) and the Illinois EPA non-standard based criterion (0.61 mg/l). The 1.0 mg/l dashed red line is the suggested effluent limit. For chloride, red dashed line represents the Illinois Water Quality Criterion (500 mg/L) and orange dashed lines represent the IPS threshold for fish and macroinvertebrates. IPS is a tool developed by the DRSCW and MBI.





**Figure 20.** Concentrations of total suspended solids (top