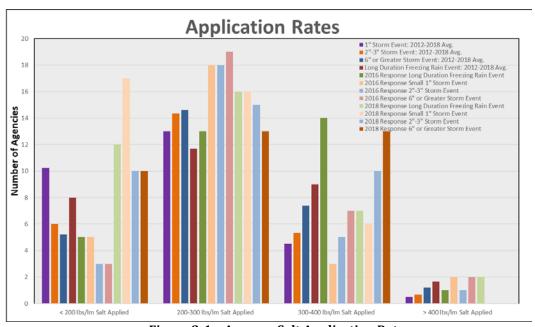

dix A** of this report. Note that not all agencies provided responses to all questions, and some agencies answered some questions in different ways, resulting in some inconsistencies in survey results.

## 2.1.1 General Deicing and Snow Removal Information

The survey asked agencies for general deicing and snow removal information. All responding agencies provided some information. Survey responses indicated approximately 7,074 lane miles of road serviced by deicing programs throughout the watersheds.

## 2.1.1.1 Salt Application and Price

The majority of agencies indicated an average salt application rate of 200-300 pounds per lane mile (lbs/lm). **Figure 2-1 shows** the respondent's salt application rate distribution, comparing 2012-2018 averages to the 2016 and 2018 survey responses.



Figure 2-1 - Average Salt Application Rates

Survey responses generally indicate that more agencies are applying less salt per lane mile than in previous years for smaller winter storm events, and more salt per lane mile for the largest of events.

Regarding salt prices, 23 of the 39 agencies responding agencies indicated an increase in salt or deicing product prices over the past few years. Six (6) agencies reported a decrease in salt or deicing product price over the past few years. Nine (9) agencies indicated that product prices have remained the same.

#### 2.1.1.2 Deicing, Anti-Icing, Pre-Wetting, and Deicing Agents

Information about deicing, pre-wetting, and anti-icing practices, as well as the deicing agents used was requested by the survey. The following is a list of deicing age