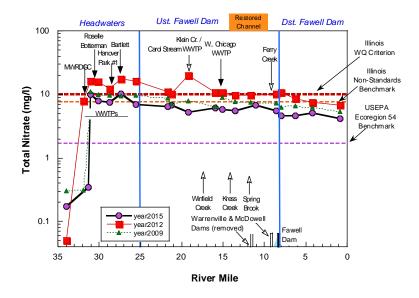

epresents the IPS threshold (1.0 mg/l). IPS is a tool developed by the DRSCW and MBI.





**Figure 18.** Concentrations of ammonia-N (top panel) and total nitrate (lower panel) from W. Branch DuPage River samples in 2008, 2012 and 2015 in relation to municipal WWTP discharges.

Bars along the x-axis depict mainstem dams or weirs (only black bars for dams that impede fish passage). For ammonia-N, the red dashed line (1.0 mg/l) represents a threshold concentration beyond which acute toxicity is likely; the orange dashed line (0.15 mg/l) is correlated with impaired biota in the IPS study. For total nitrate, red line represents the Illinois Water Quality Criterion, orange dashed line represents the Illinois Non-Standards Benchmark, and purple line represents the US Ecoregion 54 Benchmark.





**Figure 19.** Concentrations total phosphorus (top panel) and chloride (lower panel) from W. Branch DuPage River samples in 2008, 2012 and 2015 in relation to municipal WWTP discharges.

Bars along the x-axis depict mainstem dams or weirs (black bars are dams that impede fish passage). For phosphorus, orange dashed lines represent target concentrations for ecoregion 54 (0.07 mg/l) and the Illinois EPA non-standard based criterion (0.61 mg/l). The 1.0 mg/l dashed red line is the suggested effluent limit. For chloride, red dashed line represents the Illinois Water Quality Criterion (500 mg/L) and orange dashed lines represent the IPS threshold for fish and macroinvertebrates. IPS is a tool developed by the DRSCW and MBI.





**Figure 20.** Concentrations of total suspended solids (top pa