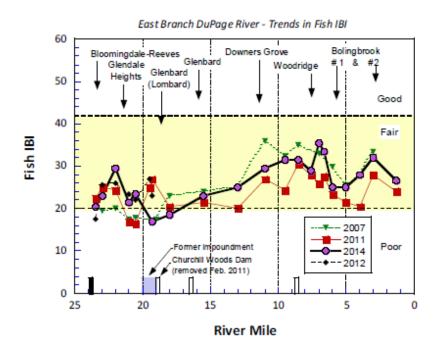

of a pond and dominated by sunfish, bullheads, golden shiner, and mosquito fish. Downstream of the dam, the fish assemblage reflected more lotic, stream like

conditions with populations of sand shiner, johnny darter, horneyhead chub and rock bass. Since the modification of the Churchill Woods dam, eight new species have been recorded and other populations have expanded their ranges above the former dam site. Additionally, in 2014, two new species (banded darter and round goby) were recorded in the lower reaches of the East Branch. The appearance of the banded darter, a sensitive species, is a sign of improved quality in the lower nine miles of the main stem.

**Figure 4.** Fish IBI scores in the East Branch DuPage River, 2014, 2011-12, and 2017 in relation to municipal POTW dischargers.



Bars along the x-axis depict mainstem dams or weirs (only black bars impede fish passage). The shaded area demarcates the "fair" narrative range.

### West Branch DuPage River

All survey sites fell consistently in the poor or lower fair ranges with slightly higher scores downstream from RM 8.1 and the Fawell Dam (Figure 6). No West Branch sites met the 41-point criterion synonymous with a good quality assemblage.

It should be noted that the Fawell dam is a barrier to several fish species. The DRSCW in cooperation with DuPage County and Forest Preserve District of DuPage County plans to modify the Fawell Dam to allow for fish passage. This project is expected to be completed by 2018.

**Figure 5.** Fish IBI scores in the West Branch DuPage River, 2015, 2011-12 and 2007 in relation to mu