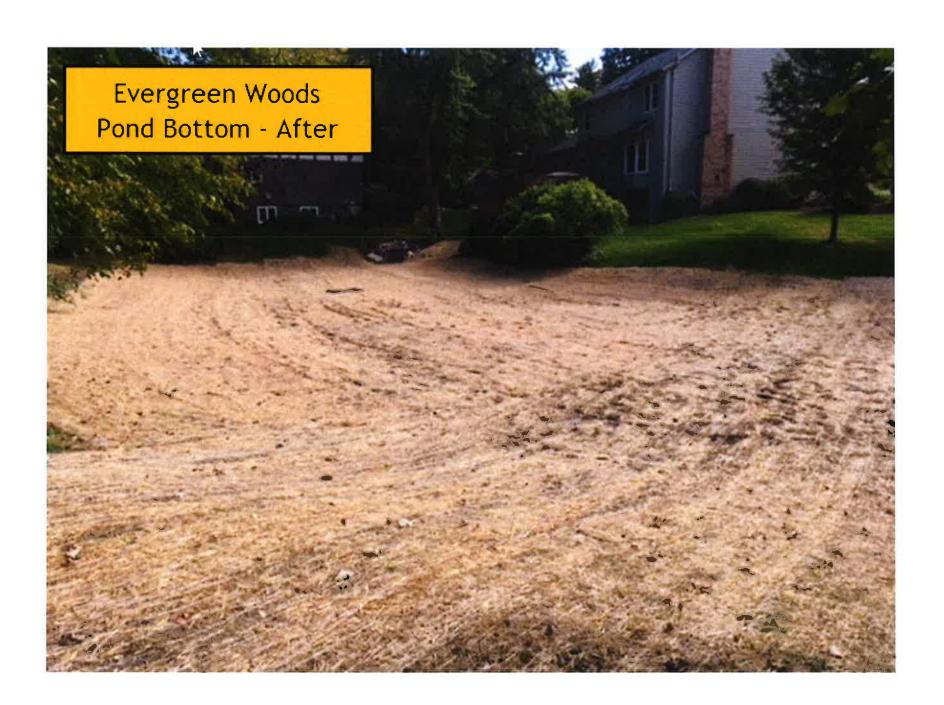

|            | 1,743 CF            | Infiltration Trench                       |
| Naperville Elderly Homes               | 3/12/2019 DuPage  |            | 1,313 CF            | Rain Garden                               |
| 361 S Columbia St.                     | 3/28/2019 DuPage  |            | 344.4 cf            | Sewer Trench and Subgrade                 |
| 29 S Julian St                         | 4/1/2019 DuPage   |            | Yes (230 cf)        | Drywell                                   |
| 29 S Julian St                         | 4/1/2019 DuPage   |            | Yes (136 cf)        | Drywell                                   |
| ·                                      |                   | ·          | ·                   |                                           |









| NPDES #   | Facility Name                                            | Facility City | Facility Address                 | Owner Name                               | Phone Number | County  | Date Received | More Info. | Uploaded Files |
|-----------|----------------------------------------------------------|---------------|----------------------------------|------------------------------------------|--------------|---------|---------------|------------|----------------|
| ILR10AP19 | Salt Storage Facility Improvements                       | Oak Brook     | Polo Dr and Joe Fullan Ct        | Village of Oak Brook                     | 630-368-5272 | DU PAGE | 02-01-2019    | More Info. | View Files     |
| ILR10AN26 | Home Build - Lot 2                                       | Oak Brook