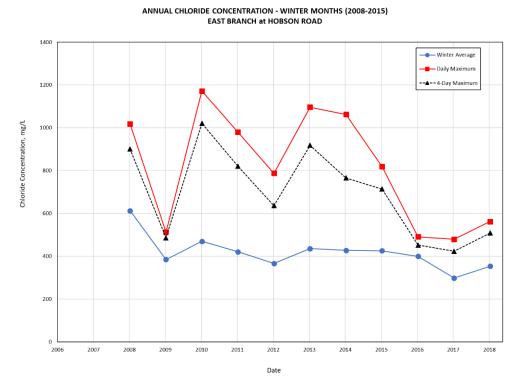

nd Sidewalks Deicing Workshop.

#### Ambient Winter Chloride Monitoring

Ambient monitoring of winter conductivity was carried out at five (5) locations in the program area in 2017-2018 (3 sites monitored by the DRSCW and 2 site monitored by MWRD). Conductivity is used to calculate chloride concentrations based on a relationship established by the DRSCW in 2007. Annual chloride concentrations for the winter months from 2006-2018 for 4 of the sites are depicted in Figure 1-4.

Figure 1. Annual chloride concentrations - winter months (2006-2018) for Salt Creek at Wolf Road.



**Figure 1.** Annual chloride concentrations - winter months (2006-2018) for Salt Creek at Busse Woods Main Dam.



Figure 2. Annual chloride concentrations - winter months (2006-2018) for East Branch at Hobson Road.



**Figure 3.** Annual chloride concentrations - winter months from 2006-2018 for West Branch at Arlington Drive.



## C. Qualifying State, Country or Local Program

Not applicable to the work of the DRSCW.

# D. **Sharing Responsibility**

This report outlines the activities conducted by the DRSCW on behalf of its' members related to the implementation of the ILR40 permit. It is the responsibility of the individual ILR40 permit holders to utilize this information to fulfill the reporting requirements outlined in Part V.C. of the permit.

### E. Reviewing and Updating Stormwater Management Programs

Not applicable to the work of the DRSCW.

#### PART V. MONITORING, RECORDKEEPING, AND REPORTING

### A. Monitoring

The ILR40 permit states that permit holders "must develop and implement a mo