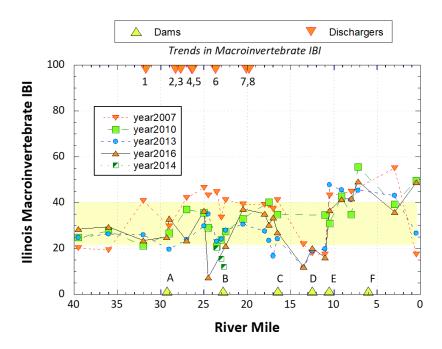

trict of DuPage County, DuPage County Stormwater Management, and the DRSCW. Post-project sampling was completed in 2017 and 2018. Post-project, both mIBI and individual species taxa biodiversity improved at the site. The 2017 post-project mean mIBI (33.2) increased 9.6 points compared to the 2013 score. In 2018, the post-project mean mIBI was 34.9. The project's objective is to increase the mean mIBI to 35. Notably two sites achieved a score of 38.5 in 2018. Post-project macroinvertebrate sampling to document the continued effects of this dam removal will occur in 2019.

Figure 9. Macroinvertebrate IBI scores for samples collected from the Salt Creek mainstem, 2007, 2010, 2013, 2014, and 2016 in relation to publicly owned treatment works, low head dams, and combined sewer outfalls (CSO).



Diamonds along the x-axis depict mainstem dams or weirs. The shaded area demarcates the "fair" narrative range.

### Навітат

#### Methodology

Physical habitat was evaluated using the Qualitative Habitat Evaluation Index (QHEI) developed by the Ohio EPA for streams and rivers in Ohio (Rankin 1989, 1995; Ohio EPA 2006b) and as modified by MBI for specific attributes. Attributes of habitat are scored based on the overall importance of each to the maintenance of viable, diverse, and functional aquatic faunas. The type(s) and quality of substrates, amount and quality of instream cover, channel morphology, extent and quality of riparian vegetation, pool, run, and riffle development and quality, and gradient used to determine the QHEI score which generally ranges from 20 to less than 100. QHE