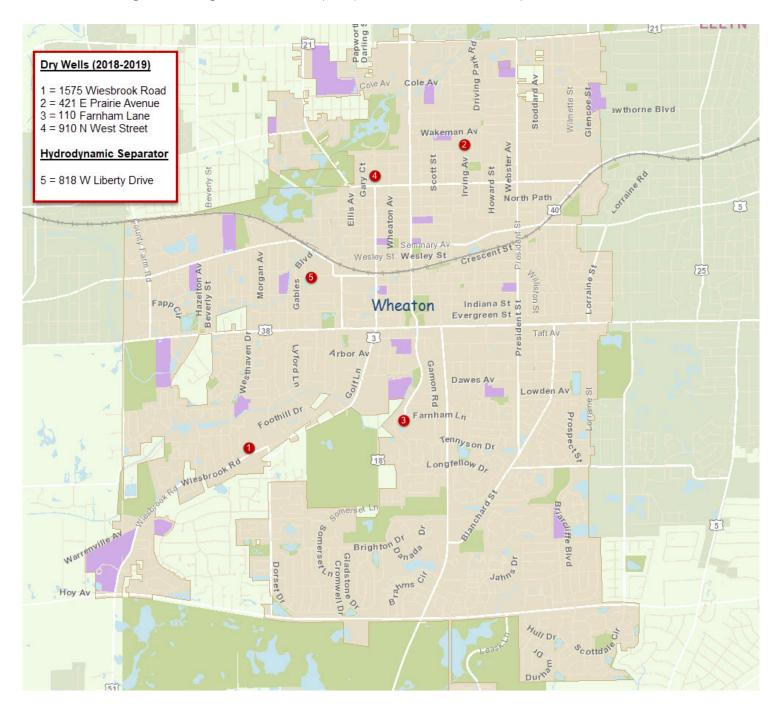

br>November 2018    |  |
| Public Works Yard Drive<br>Replacement- 2                                  | Remove & Replace Existing Driveway Bay with PCC                          | July 2018 –<br>September 2018     |  |
| West and Main Street LAFO<br>Resurfacing Project                           | Resurface 2 Connector Streets                                            | May 2018 – December<br>2018       |  |
| Route 56 Headwall Repair<br>Project                                        | Replace headwall                                                         | August 2018 –<br>December 2018    |  |





303 W WESLEY STREET, WHEATON, IL, 60187 630.260.2065 | www.wheaton.il.us

April 5, 2019

The following Best Management Practices (BMP) were installed between April 1, 2018 – March 31, 2019.



The City of Wheaton had five BMP's permitted and constructed during the 2018-2019 permit cycle. The BMP's were four dry wells and one hydrodynamic separator and can be found at the following addresses:

- 1575 Wiesbrook Road
- 421 E Prairie Avenue
- 110 Farnham Lane
- 910 N West Street
- 818 W Liberty Drive

The method used by engineering to calculate the pollutant load resulting from the site/drainage area was the "Simple Method" (Schueler, 1987). Engineering used the New Hampshire Pollutant Removal Efficiency Appendix B to determine the amount of pollutants being removed by the Dry Wells.

Dry Well Summary of the Pollutant Removal

The TSS Removed Annually was found to be approximately 131.97 lbs

The TP Removed Annually was found to be approximately .45 lbs

The TN Removed Annually wa