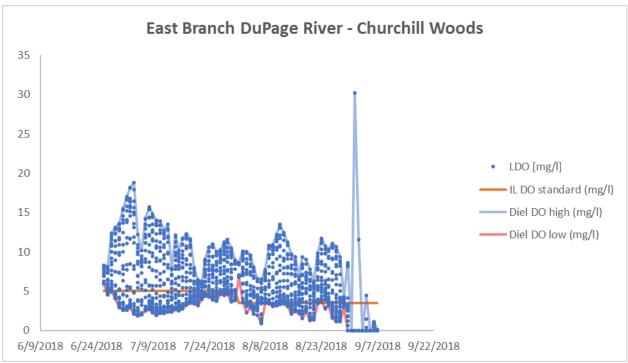

-87.983363   | Oak Meadows Golf Course upstream of former Dam    |  |
| SCBR    | Salt Creek       | 16.1       | 41.864686 | -87.95073    | Butterfield Road                                  |  |
| SCFW    | Salt Creek       | 11.1       | 41.825493 | -87.93158    | Fullersburg Woods upstream of Dam                 |  |

## <u>Results</u>

Results of the continuous DO monitoring conducted in the summer of 2018 is included in Figures 24-29.

**Figure 23.** Dissolved Oxygen plots for West Branch DuPage River sites WBAD (top panel) and WBBR (lower panel).





**Figure 24.** Dissolved Oxygen plots for West Branch DuPage River sites WBWD (top panel) and WBMG (lower panel).





**Figure 25.** Dissolved Oxygen plots for East Branch DuPage River sites EBAR (top panel) and EBCB (lower panel).





**Figure 26.** Dissolved Oxygen plots for East Branch DuPage River sites EBHL (top panel) and EBHR (lower panel).





Figure 27. Dissolved Oxygen plots for Salt Creek sites SCOM (top panel) and SCBR (lower panel).





Salt Creek River - Fullersburg Woods 10 9 8 7 6 LDO [mg/l] IL DO Standard (mg/l) 5 Diel DO high (mg/l) 4 Diel DO low (mg/l) 3 2 1 0 6/24/2018 7/9/2018 7/24/2018 8/8/2018 8/23/2018 9/7/2018

Figure 28. Dissolved Oxygen plots for Salt Creek sites SCFW.

#### B. Recordkeeping

All monitoring data including by not limited to laboratory results, chain of custodies (COCs), and quality assurance protection plans (QAPP) will be maintained by the DRSCW for a minimum of 5 years after the expiration of the ILR40 (effective on 03/01/2016). The records are maintained at the DRSCW offi