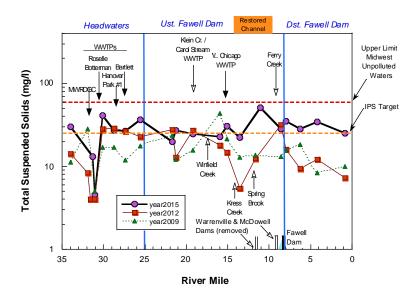

the suggested effluent limit.



**Figure 16.** Chloride concentrations from the East Branch DuPage River in the summer of 2007, 2011 and 2014.



**Figure 17.** Concentrations of total suspended solids (top panel) and TKN (lower panel) from W. Branch DuPage River samples in 2008, 2012 and 2015 in relation to municipal WWTP discharges.

Bars along the x-axis depict mainstem dams or weirs (black bars are dams that impede fish passage). Red dashed lines shows the upper limits of concentrations typical for relatively unpolluted waters for TSS (McNeeley et al. 1979). Orange dashed line in TSS plot is the Ohio reference threshold for headwater (HW) and wadeable (WD) streams. For TKN, the orange dashed line represents the IPS threshold (1.0 mg/l). IPS is a tool developed by the DRSCW and MBI.





**Figure 18.** Concentrations of ammonia-N (top panel) and total nitrate (lower panel) from W. Branch DuPage River samples in 2008, 2012 and 2015 in relation to municipal WWTP discharges.

Bars along the x-axis depict mainstem dams or weirs (only black bars for dams that impede fish passage). For ammonia-N, the red dashed line (1.0 mg/l) represents a threshold concentration beyond which acute toxicity is likely; the orange dashed line (0.15 mg/l) is correlated with impaired biota in the IPS study. For total nitrate, red line represents the Illinois Water Quality Criterion, orange dashed line represents the Illinois Non-Standards Benchmark, and purple line represents the US Ecoregion 54 Benchmark.





**Figure 19.** Concentrations total phosphorus (top panel) and chloride (lower panel)