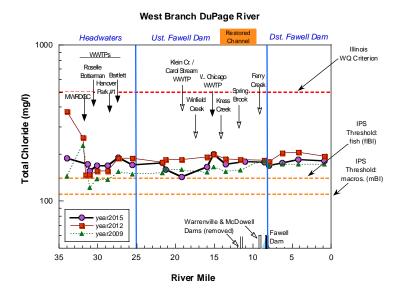

rk, and purple line represents the US Ecoregion 54 Benchmark.





**Figure 19.** Concentrations total phosphorus (top panel) and chloride (lower panel) from W. Branch DuPage River samples in 2008, 2012 and 2015 in relation to municipal WWTP discharges.

Bars along the x-axis depict mainstem dams or weirs (black bars are dams that impede fish passage). For phosphorus, orange dashed lines represent target concentrations for ecoregion 54 (0.07 mg/l) and the Illinois EPA non-standard based criterion (0.61 mg/l). The 1.0 mg/l dashed red line is the suggested effluent limit. For chloride, red dashed line represents the Illinois Water Quality Criterion (500 mg/L) and orange dashed lines represent the IPS threshold for fish and macroinvertebrates. IPS is a tool developed by the DRSCW and MBI.





**Figure 20.** Concentrations of total suspended solids (top panel) and TKN (lower panel) from Salt Creek samples in 2007, 2010, 2013, and 2016 in relation to municipal WWTP discharges.

Yellow triangles along the x-axis depict mainstem dams or weirs. Orange dashed lines shows the upper limits of concentrations typical for relatively unpolluted waters for TSS (McNeeley et al. 1979). Blue dashed line in TSS plot is the Ohio reference threshold for headwater (HW) and wadeable (WD) streams. For TKN, orange dashed line represents the IPS threshold (1.0 mg/l). IPS is a tool developed by the DRSCW and MBI.





**Figure 21.** Concentrations of ammonia-N (top panel) and total nitrate (lower panel) from Salt Creek samples in 2007, 2010, 2013, and 2016 in relation to municipal WWTP discharges.

Y