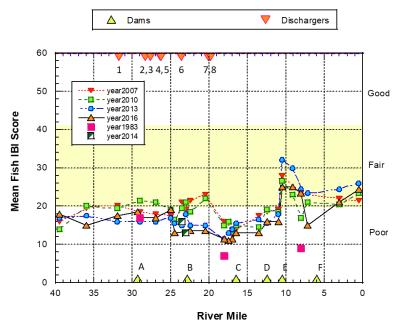

re was a wide variation in fIBI scores among the tributaries with no sites meeting the General Use fIBI threshold and many sites in poor condition. Sites in the Addison Creek subwatershed had the lowest fIBI scores with most rated as poor across all years. This generally matches the pattern observed with the QHEI in Addison Creek with uniformly poor habitat. However, Addison

Creek also has several water quality stressors and poor habitat condition in other tributaries did not result in the skew of fIBI scores in the poor range.

**Figure 6.** Fish Index of Biotic Integrity scores for samples collected from Salt Creek in 1983, 2007, 2010, 2013, 2014 and 2016 in relation to the locations of NPDES permitted facilities, combined sewer overflow (CSO) outfalls, dams and principal tributaries.



The locations of dams are arrayed along the x-axis and noted as triangles. The shaded area indicates the range for a restricted fish assemblage as defined by Illinois EPA.

#### **M**ACROINVERTEBRATES

#### Methodology

The macroinvertebrate assemblage is sampled using the Illinois EPA (IEPA) multi-habitat method (IEPA 2005). Laboratory procedures followed the IEPA (2005) methodology for processing multi-habitat samples by producing a 300-organism subsample with a scan and pre-pick of large and/or rare taxa from a gridded tray. Taxonomic resolution is performed to the lowest practicable resolution for the common macroinvertebrate assemblage groups such as mayflies, stoneflies, caddisflies, midges, and crustaceans, which goes beyond the genus level requirement of IEPA (2005). However, cal