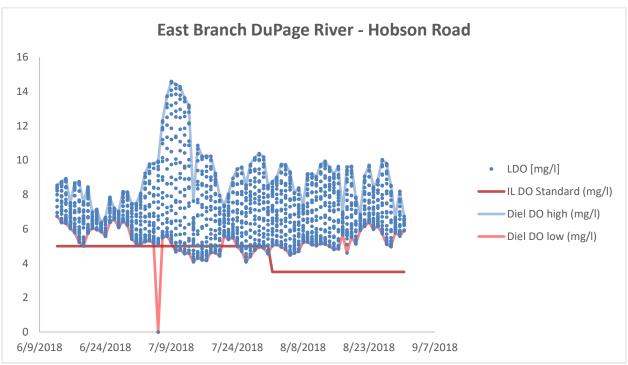

4686 | -87.95073    | Butterfield Road                                  |  |
| SCFW    | Salt Creek       | 11.1       | 41.825493 | -87.93158    | Fullersburg Woods upstream of Dam                 |  |

## <u>Results</u>

Results of the continuous DO monitoring conducted in the summer of 2018 is included in Figures 24-29.

**Figure 23.** Dissolved Oxygen plots for West Branch DuPage River sites WBAD (top panel) and WBBR (lower panel).





**Figure 24.** Dissolved Oxygen plots for West Branch DuPage River sites WBWD (top panel) and WBMG (lower panel).





**Figure 25.** Dissolved Oxygen plots for East Branch DuPage River sites EBAR (top panel) and EBCB (lower panel).





**Figure 26.** Dissolved Oxygen plots for East Branch DuPage River sites EBHL (top panel) and EBHR (lower panel).





Figure 27. Dissolved Oxygen plots for Salt Creek sites SCOM (top panel) and SCBR (lower panel).





Salt Creek River - Fullersburg Woods 10 9 8 7 6 LDO [mg/l] IL DO Standard (mg/l) 5 Diel DO high (mg/l) 4 Diel DO low (mg/l) 3 2 1 0 6/24/2018 7/9/2018 7/24/2018 8/8/2018 8/23/2018 9/7/2018

Figure 28. Dissolved Oxygen plots for Salt Creek sites SCFW.

#### B. Recordkeeping

All monitoring data including by not limited to laboratory results, chain of custodies (COCs), and quality assurance protection plans (QAPP) will be maintained by the DRSCW for a minimum of 5 years after the expiration of the ILR40 (effective on 03/01/2016). The records are maintained at the DRSCW office located at The Conservation Foundation, 10S404 Knock Knolls Road, Naperville, Illinois 60656 and are accessible to t