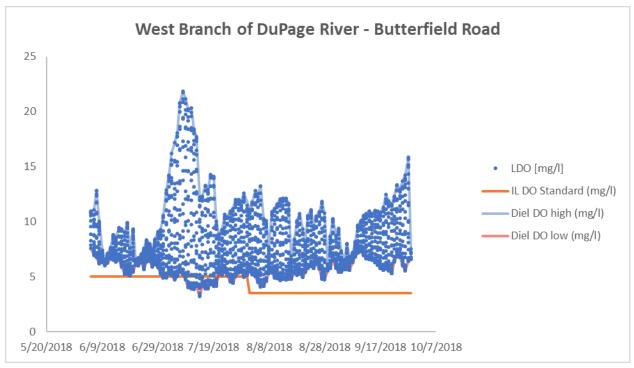

Hidden Lake<br>Preserve                           |  |
| EBHR    | E. Br. DuPage R. | 8.5        | 41.76800  | -88.07160    | Upstream Hobson<br>Rd                             |  |
| SCOM    | Salt Creek       | 23.0       | 41.941279 | -87.983363   | Oak Meadows Golf Course upstream of former Dam    |  |
| SCBR    | Salt Creek       | 16.1       | 41.864686 | -87.95073    | Butterfield Road                                  |  |
| SCFW    | Salt Creek       | 11.1       | 41.825493 | -87.93158    | Fullersburg Woods upstream of Dam                 |  |

## <u>Results</u>

Results of the continuous DO monitoring conducted in the summer of 2018 is included in Figures 24-29.

**Figure 23.** Dissolved Oxygen plots for West Branch DuPage River sites WBAD (top panel) and WBBR (lower panel).





**Figure 24.** Dissolved Oxygen plots for West Branch DuPage River sites WBWD (top panel) and WBMG (lower panel).





**Figure 25.** Dissolved Oxygen plots for East Branch DuPage River sites EBAR (top panel) and EBCB (lower panel).





**Figure 26.** Dissolved Oxygen plots for East Branch DuPage River sites EBHL (top panel) and EBHR (lower panel).





Figure 27. Dissolved Oxygen plots for Salt Creek sites SCOM (top panel) and SCBR (lower panel).





Salt Creek River - Fullersburg Woods 10 9 8 7 6 LDO [mg/l] IL DO Standard (mg/l) 5 Diel DO high (mg/l) 4 Diel DO low (mg/l) 3 2 1 0 6/24/2018 7/9/2018 7/24/2018 8/8/2018 8/23/2018 9/7/2018

Figure 28. Dissolved Oxygen plots for Salt Creek sites SCFW.

#### B. Recordkeeping

All monitoring data including by not limited to laboratory result