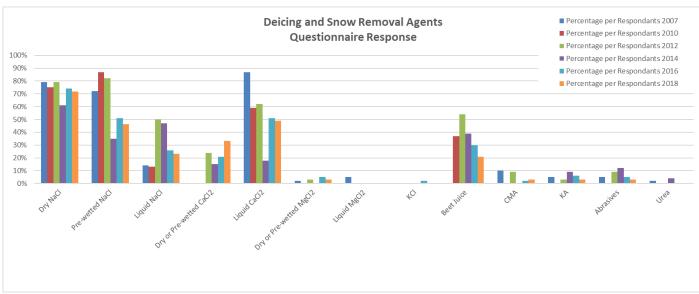

ed by comparing information from the 2016 survey to responses received from the 2014 survey or previous surveys. Forty-three (43) agencies responded to the 2016 survey, while 27 agencies responded to the 2014 survey. The number of new agencies responding to the survey is a positive for the amount of information provided for study and program participation overall, but results in some changes or inconsistencies in information trends.

## 2.2.1 Alternative Methods and Practices Analysis

Many of the questions in the survey focused on the use of alternative deicing agents, methods, and practices such as pre-wetting and anti-icing. **Figure 2-2** illustrates the percentage of respondents that use various deicing agents as reported on the 2007, 2010, 2012, 2014, 2016, and 2018 questionnaires.



Figure 2-2 - Deicing and Snow Removal Agents

The survey results indicated dry and pre-wetted salt (NaCl) may have slightly decreased from the previous surveys In 2018, 46% of agencies reported using pre-wetted salt, however previous program information suggests that the level of implementation of prewetting is much higher than this throughout the watershed. The 2018 survey percentages may be skewed by agencies which did not report, and inexperience with the type of information being asked by the survey. Follow up with individual agencies for future surveys may be needed.

Other analysis observations include:

- Results show a 12% increase in dry or pre-wetted Calcium Chloride (CaCl<sub>2</sub>).
- Results show a small decrease in the use of dry or pre-wetted Magnesium Chloride (MgCl<sub