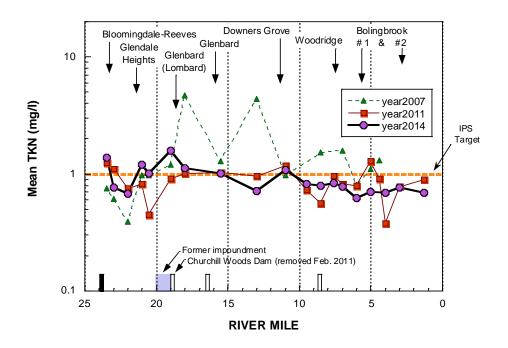

to nitrogen and phosphorus. The results in 2016 were similar to those in 2013 and 2010. Figures 21-23 depict the water chemistry of Salt Creek.

**Figure 13.** Concentrations of total suspended solids (top panel) and TKN (lower panel) from E. Branch DuPage River samples in 2007, 2011 and 2014 in relation to municipal WWTP discharges.

Bars along the x-axis depict mainstem dams or weirs (black bars are dams that impede fish passage). Red dashed lines shows the upper limits of concentrations typical for relatively unpolluted waters for TSS (McNeeley et al. 1979). Orange dashed line in TSS plot is the Ohio reference threshold for headwater (HW) and wadeable (WD) streams. For TKN, the orange dashed line represents the IPS threshold (1.0 mg/l). IPS is a tool developed by the DRSCW and MBI.





**Figure 14.** Concentrations of ammonia-N (top panel) and nitrate+nitrite-N (lower panel) from E. Branch. DuPage River samples in 2007, 2011 and 2014 in relation to municipal WWTP discharges.

Bars along the x-axis depict mainstem dams or weirs (only black bars for dams that impede fish passage). For ammonia-N, the red dashed line (1.0 mg/l) represents a threshold concentration beyond which acute toxicity is likely; the orange dashed line (0.15 mg/l) is correlated with impaired biota in the IPS study. For nitrate+nitrite-N, orange dashed lines represent target concentrations for ecoregion 54 (1.8 mg/l) and the Illinois EPA non-standard based criteria (7.8 mg/l). The red dashed line is the Illinois water quality criterion for public water supplies (10 mg/l).





**Figure 15.** Concentra