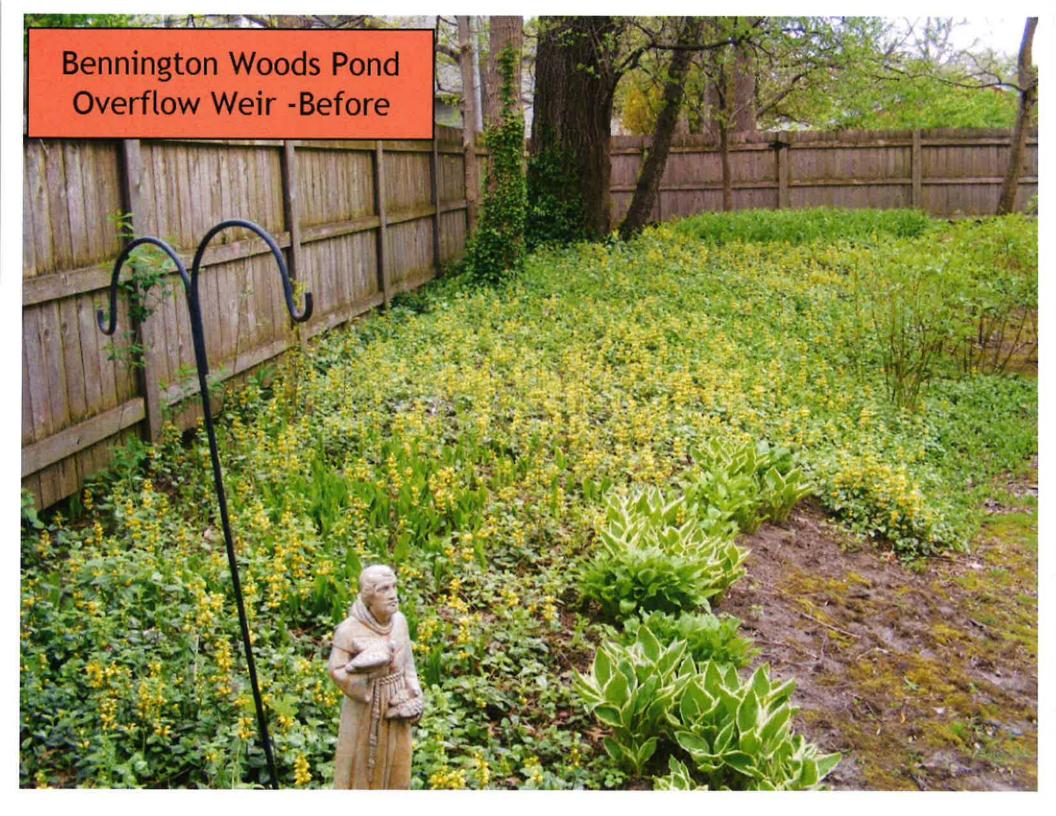

DuPage  |            | 1,743 CF            | Infiltration Trench                       |
| Naperville Elderly Homes               | 3/12/2019 DuPage  |            | 1,313 CF            | Rain Garden                               |
| 361 S Columbia St.                     | 3/28/2019 DuPage  |            | 344.4 cf            | Sewer Trench and Subgrade                 |
| 29 S Julian St                         | 4/1/2019 DuPage   |            | Yes (230 cf)        | Drywell                                   |
| 29 S Julian St                         | 4/1/2019 DuPage   |            | Yes (136 cf)        | Drywell                                   |
| ·                                      |                   | ·          | ·                   |                                           |









| NPDES #   | Facility Name                                            | Facility City | Facility Address                 | Owner Name                               | Phone Number | County  | Date Received | More Info. | Uploaded Files |
|-----------|----------------------------------------------------------|---------------|----------------------------------|------------------------------------------|--------------|---------|---------------|------------|----------------|
| ILR10AP19 | Salt Storage Facility Improvements                       | Oak Brook     | Polo Dr and Joe Fullan Ct        | Village of Oak Brook                     | 630-368-5272 | DU PAGE | 02-01-2019    | More Info. | View Files     |
| ILR10AN26 | Home Build - Lot 2                                       | Oak B